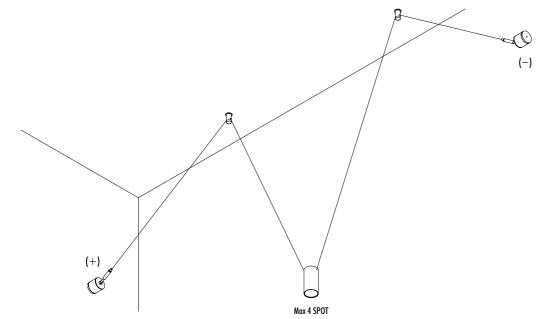

## TOTAL LENGHT MAX 50 METER

OHM SPOT 1A3000408.27.20 1A3000408.30.20

WEIGHT KIT 1A3050000.00.00

REMOTE DRIVER 1Z0241140.350

TIE RODS

1A3020300.00.00

UNIPOLAR WIRE 1A3060000.00.00 1A3070000.00.00 1A3080000.00.00

WIRE GUIDE

1A3040400.00.00

The sizes are expressed in millimeters.

DESIGN DAVIDE GROPPI - 2019
WALL AND CEILING SYSTEM - METAL - PA
O

| 1A3000408.27.20<br>1A3000408.30.20                                      | MATT BLACK - 2700K  MATT BLACK - 3000K                | OHM SPOT - MAX 350 mA DC - 3,2 W LED WITH LENS 1A3090000.00.00: 2700K - 272 lm - CRI 95 / 3000K - 288 lm - CRI 95 - BEAM 12° WITH LENS 1A31000000.00.00: 2700K - 271 lm - CRI 95 / 3000K - 286 lm - CRI 95 - BEAM 24° WITH LENS 1A3110000.00.00: 2700K - 257 lm - CRI 95 / 3000K - 273 lm - CRI 95 - BEAM 39° WITH LENS 1A3120000.00.00: 2700K - 254 lm - CRI 95 / 3000K - 270 lm - CRI 95 - BEAM 54° MAX 4 SPOT ON UNIPOLAR WIRE POWER SUPPLY KIT NOT INCLUDED | • • • • • • • • • • • • • • • • • • • |
|-------------------------------------------------------------------------|-------------------------------------------------------|-----------------------------------------------------------------------------------------------------------------------------------------------------------------------------------------------------------------------------------------------------------------------------------------------------------------------------------------------------------------------------------------------------------------------------------------------------------------|---------------------------------------|
| 1A309000.00.00<br>1A3100000.00.00<br>1A3110000.00.00<br>1A3120000.00.00 | BEAM 14°  BEAM 36°  BEAM 50°                          | LENS                                                                                                                                                                                                                                                                                                                                                                                                                                                            |                                       |
| 1A3060000.00.00<br>1A3070000.00.00<br>1A3080000.00.00                   | STANDARD - 12 m<br>STANDARD - 24 m<br>STANDARD - 48 m | UNIPOLAR WIRE - MAX 60 V DC - MAX 350 mA                                                                                                                                                                                                                                                                                                                                                                                                                        |                                       |
| 1A3020300.00.00                                                         | MATT WHITE                                            | TIE RODS - 2 PIECES<br>(+ POSITIVE / – NEGATIVE)                                                                                                                                                                                                                                                                                                                                                                                                                |                                       |
| 1A3030300.00.00                                                         | MATT WHITE                                            | WALL BACK PLATE - OPTIONAL ACCESSORY<br>FOR MOUNTING ON BRICK MASONRY WALLS                                                                                                                                                                                                                                                                                                                                                                                     | 120                                   |
| 1A3040400.00.00                                                         | MATT BLACK                                            | WIRE GUIDE - 1 PIECE                                                                                                                                                                                                                                                                                                                                                                                                                                            |                                       |