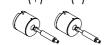

OHM SPOT 1A3000408.27.20 1A3000408.30.20

LENS 1A3090000.00.00 1A3100000.00.00 1A3110000.00.00 1A3120000.00.00

REMOTE DRIVER 1Z0241140.350

TIE RODS 1A3020300.00.00

UNIPOLAR WIRE 1A3060000.00.00 1A3070000.00.00 1A3080000.00.00

## TOTAL LENGHT MAX 50 METER

OHM SPOT 1A3000408.27.20 1A3000408.30.20

WEIGHT KIT 1A3050000.00.00

REMOTE DRIVER 1Z0241140.350

TIE RODS

1A3020300.00.00

UNIPOLAR WIRE 1A3060000.00.00 1A3070000.00.00 1A3080000.00.00