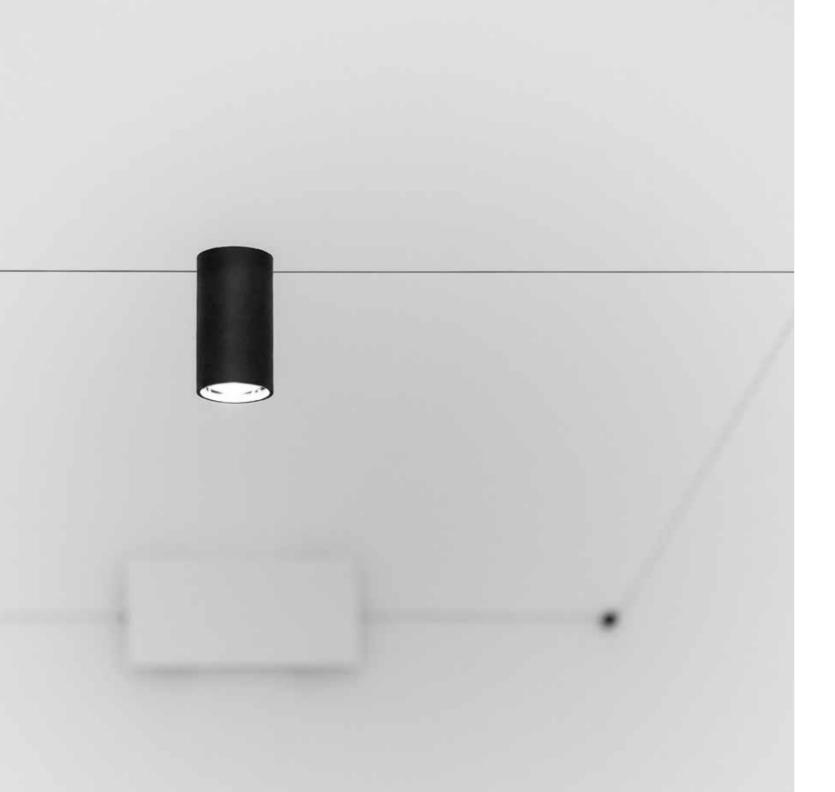

the light reaches everywhere, thrilling and impalpable.

Ohm is an electro-mechanical project that exploits the characteristics of light-emitting diodes to the full. It pays homage to the great German scientist Georg Simon Ohm and to the fundamental principles of electricity. Ohm's secret is a special single-pole cable running between two walls. The source is practically hidden, discreet and intangible. Ohm draws the space, creating almost invisible cobwebs that support the diodes, sources of projected light, tiny light sources suspended in a vibrating space.