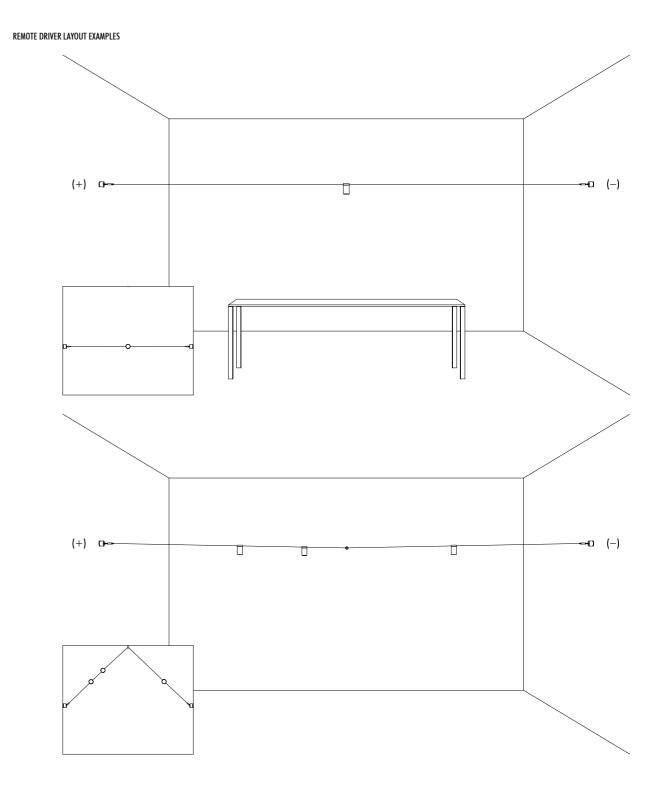

the light reaches everywhere, thrilling and impalpable.

Ohm is an electro-mechanical project that exploits the characteristics of light-emitting diodes to the full. It pays homage to the great German scientist Georg Simon Ohm and to the fundamental principles of electricity. Ohm's secret is a special single-pole cable running between two walls. The source is practically hidden, discreet and intangible. Ohm draws the space, creating almost invisible cobwebs that support the diodes, sources of projected light, tiny light sources suspended in a vibrating space.

POWER SUPPLY KIT

| 1Z0241140.350 | STANDARD | REMOTE DRIVER                          |       |
|---------------|----------|----------------------------------------|-------|
|               |          | INPUT (110-127 V) 220-240 V - 50/60 Hz | · . 🖋 |
|               |          | OUTPUT 350 mA DC - 18,5 W - IP20       |       |
|               |          | DALI - PUSH - 1-10 V DIMMABLE          |       |
|               |          |                                        | 12    |
|               |          |                                        |       |
|               |          |                                        | i     |