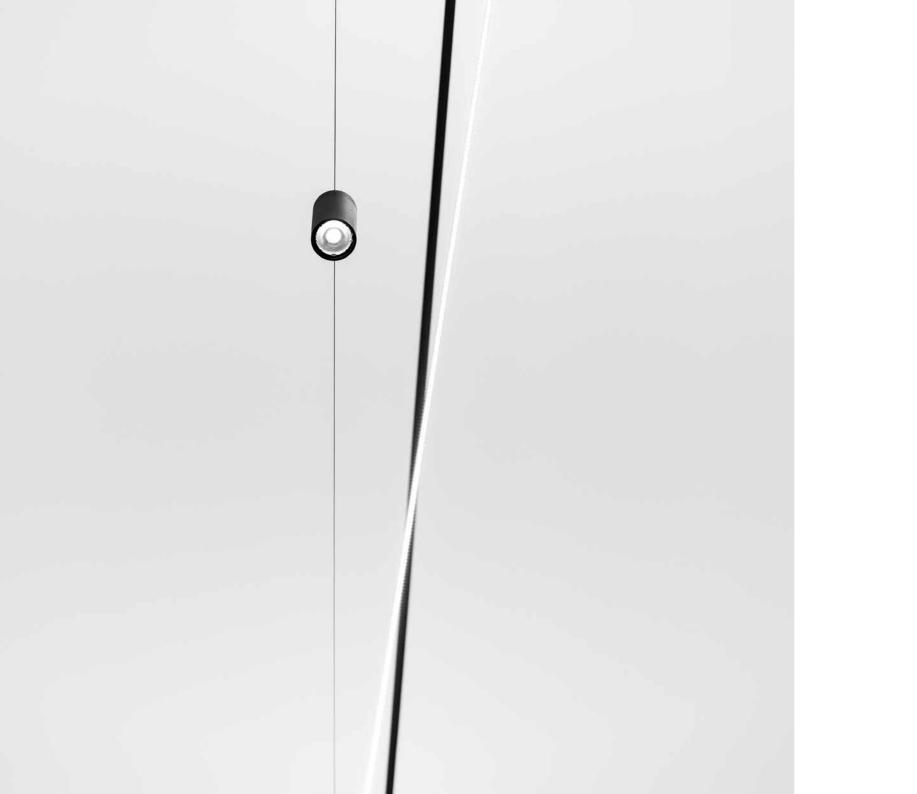

the light reaches everywhere, thrilling and impalpable.

Ohm is an electro-mechanical project that exploits the characteristics of light-emitting diodes to the full. It pays homage to the great German scientist Georg Simon Ohm and to the fundamental principles of electricity. Ohm's secret is a special single-pole cable running between two walls. The source is practically hidden, discreet and intangible. Ohm draws the space, creating almost invisible cobwebs that support the diodes, sources of projected light, tiny light sources suspended in a vibrating space.