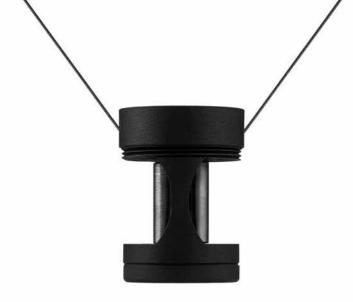

the light reaches everywhere, thrilling and impalpable.

Ohm is an electro-mechanical project that exploits the characteristics of light-emitting diodes to the full. It pays homage to the great German scientist Georg Simon Ohm and to the fundamental principles of electricity. Ohm's secret is a special single-pole cable running between two walls. The source is practically hidden, discreet and intangible. Ohm draws the space, creating almost invisible cobwebs that support the diodes, sources of projected light, tiny light sources suspended in a vibrating space.

OHM SPOT 1A3000408.27.20 1A3000408.30.20

LENS 1A3090000.00.00 1A3100000.00.00 1A3110000.00.00 1A3120000.00.00

REMOTE DRIVER 1Z0241140.350

TIE RODS 1A3020300.00.00

UNIPOLAR WIRE 1A3060000.00.00 1A3070000.00.00 1A3080000.00.00