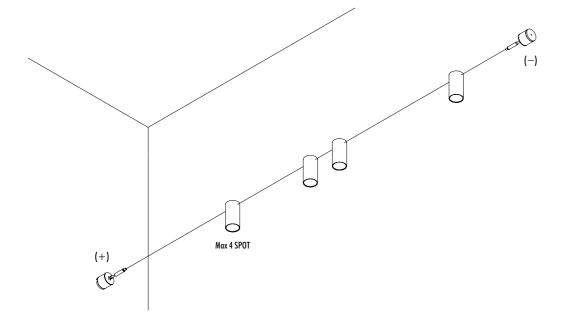

OHM SPOT 1A3000408.27.20 1A3000408.30.20

LENS 1A3090000.00.00 1A3100000.00.00 1A3110000.00.00 1A3120000.00.00

REMOTE DRIVER 1Z0241140.350

TIE RODS 1A3020300.00.00

UNIPOLAR WIRE 1A3060000.00.00 1A3070000.00.00 1A3080000.00.00

WIRE GUIDE

1A3040400.00.00

## TOTAL LENGHT MAX 50 METER

OHM SPOT 1A3000408.27.20 1A3000408.30.20

WEIGHT KIT 1A3050000.00.00

REMOTE DRIVER 1Z0241140.350

TIE RODS

1A3020300.00.00

UNIPOLAR WIRE 1A3060000.00.00 1A3070000.00.00 1A3080000.00.00

WIRE GUIDE

1A3040400.00.00

The sizes are expressed in millimeters.

DESIGN DAVIDE GROPPI - 2019
WALL AND CEILING SYSTEM - METAL - PA
O

| 1A3000408.27.20<br>1A3000408.30.20                                      | MATT BLACK - 2700K  MATT BLACK - 3000K                | OHM SPOT - MAX 350 mA DC - 3,2 W LED WITH LENS 1A3090000.00.00: 2700K - 272 lm - CRI 95 / 3000K - 288 lm - CRI 95 - BEAM 12° WITH LENS 1A31000000.00.00: 2700K - 271 lm - CRI 95 / 3000K - 286 lm - CRI 95 - BEAM 24° WITH LENS 1A3110000.00.00: 2700K - 257 lm - CRI 95 / 3000K - 273 lm - CRI 95 - BEAM 39° WITH LENS 1A3120000.00.00: 2700K - 254 lm - CRI 95 / 3000K - 270 lm - CRI 95 - BEAM 54° MAX 4 SPOT ON UNIPOLAR WIRE POWER SUPPLY KIT NOT INCLUDED | • • • • • • • • • • • • • • • • • • • |
|-------------------------------------------------------------------------|-------------------------------------------------------|-----------------------------------------------------------------------------------------------------------------------------------------------------------------------------------------------------------------------------------------------------------------------------------------------------------------------------------------------------------------------------------------------------------------------------------------------------------------|---------------------------------------|
| 1A309000.00.00<br>1A3100000.00.00<br>1A3110000.00.00<br>1A3120000.00.00 | BEAM 14°  BEAM 36°  BEAM 50°                          | LENS                                                                                                                                                                                                                                                                                                                                                                                                                                                            |                                       |
| 1A3060000.00.00<br>1A3070000.00.00<br>1A3080000.00.00                   | STANDARD - 12 m<br>STANDARD - 24 m<br>STANDARD - 48 m | UNIPOLAR WIRE - MAX 60 V DC - MAX 350 mA                                                                                                                                                                                                                                                                                                                                                                                                                        |                                       |
| 1A3020300.00.00                                                         | MATT WHITE                                            | TIE RODS - 2 PIECES<br>(+ POSITIVE / – NEGATIVE)                                                                                                                                                                                                                                                                                                                                                                                                                |                                       |
| 1A3030300.00.00                                                         | MATT WHITE                                            | WALL BACK PLATE - OPTIONAL ACCESSORY<br>FOR MOUNTING ON BRICK MASONRY WALLS                                                                                                                                                                                                                                                                                                                                                                                     | 120                                   |
| 1A3040400.00.00                                                         | MATT BLACK                                            | WIRE GUIDE - 1 PIECE                                                                                                                                                                                                                                                                                                                                                                                                                                            |                                       |