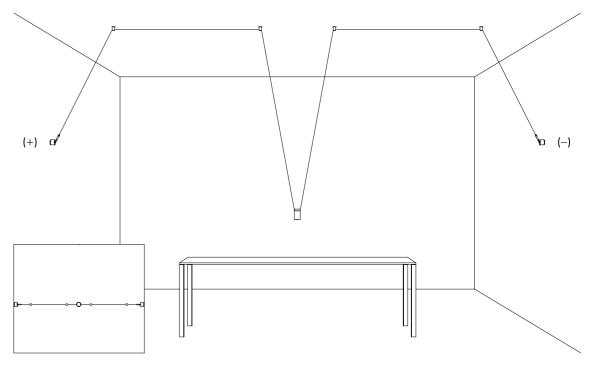

the light reaches everywhere, thrilling and impalpable.

Ohm is an electro-mechanical project that exploits the characteristics of light-emitting diodes to the full. It pays homage to the great German scientist Georg Simon Ohm and to the fundamental principles of electricity. Ohm's secret is a special single-pole cable running between two walls. The source is practically hidden, discreet and intangible. Ohm draws the space, creating almost invisible cobwebs that support the diodes, sources of projected light, tiny light sources suspended in a vibrating space.

OHM SPOT 1A3000408.27.20 1A3000408.30.20

LENS 1A3090000.00.00 1A3100000.00.00 1A3110000.00.00 1A3120000.00.00

REMOTE DRIVER 1Z0241140.350

TIE RODS 1A3020300.00.00

UNIPOLAR WIRE 1A3060000.00.00 1A3070000.00.00 1A3080000.00.00

WIRE GUIDE

1A3040400.00.00

## TOTAL LENGHT MAX 50 METER

OHM SPOT 1A3000408.27.20 1A3000408.30.20

WEIGHT KIT 1A3050000.00.00

REMOTE DRIVER 1Z0241140.350

TIE RODS

1A3020300.00.00

UNIPOLAR WIRE 1A3060000.00.00 1A3070000.00.00 1A3080000.00.00

WIRE GUIDE

1A3040400.00.00

The sizes are expressed in millimeters.

DESIGN DAVIDE GROPPI - 2019
WALL AND CEILING SYSTEM - METAL - PA
O

| 1A3000408.27.20<br>1A3000408.30.20                                      | MATT BLACK - 2700K  MATT BLACK - 3000K                | OHM SPOT - MAX 350 mA DC - 3,2 W LED WITH LENS 1A3090000.00.00: 2700K - 272 lm - CRI 95 / 3000K - 288 lm - CRI 95 - BEAM 12° WITH LENS 1A31000000.00.00: 2700K - 271 lm - CRI 95 / 3000K - 286 lm - CRI 95 - BEAM 24° WITH LENS 1A3110000.00.00: 2700K - 257 lm - CRI 95 / 3000K - 273 lm - CRI 95 - BEAM 39° WITH LENS 1A3120000.00.00: 2700K - 254 lm - CRI 95 / 3000K - 270 lm - CRI 95 - BEAM 54° MAX 4 SPOT ON UNIPOLAR WIRE POWER SUPPLY KIT NOT INCLUDED | • • • • • • • • • • • • • • • • • • • |
|-------------------------------------------------------------------------|-------------------------------------------------------|-----------------------------------------------------------------------------------------------------------------------------------------------------------------------------------------------------------------------------------------------------------------------------------------------------------------------------------------------------------------------------------------------------------------------------------------------------------------|---------------------------------------|
| 1A309000.00.00<br>1A3100000.00.00<br>1A3110000.00.00<br>1A3120000.00.00 | BEAM 14°  BEAM 36°  BEAM 50°                          | LENS                                                                                                                                                                                                                                                                                                                                                                                                                                                            |                                       |
| 1A3060000.00.00<br>1A3070000.00.00<br>1A3080000.00.00                   | STANDARD - 12 m<br>STANDARD - 24 m<br>STANDARD - 48 m | UNIPOLAR WIRE - MAX 60 V DC - MAX 350 mA                                                                                                                                                                                                                                                                                                                                                                                                                        |                                       |
| 1A3020300.00.00                                                         | MATT WHITE                                            | TIE RODS - 2 PIECES<br>(+ POSITIVE / – NEGATIVE)                                                                                                                                                                                                                                                                                                                                                                                                                |                                       |
| 1A3030300.00.00                                                         | MATT WHITE                                            | WALL BACK PLATE - OPTIONAL ACCESSORY<br>FOR MOUNTING ON BRICK MASONRY WALLS                                                                                                                                                                                                                                                                                                                                                                                     | 120                                   |
| 1A3040400.00.00                                                         | MATT BLACK                                            | WIRE GUIDE - 1 PIECE                                                                                                                                                                                                                                                                                                                                                                                                                                            |                                       |