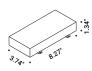

## Compulsory accessories

Drivers

| Ceiling driver |                                                                     |              |                 | Not included |
|----------------|---------------------------------------------------------------------|--------------|-----------------|--------------|
| Matt White     | Input 120V - 60Hz<br>Output 24V - 60W - IP20<br>DALI - PUSH - 1-10V | Max 1 module | 1A4780303.00.07 |              |

| Ceiling driver |                                                                     |               |                 | Not included |
|----------------|---------------------------------------------------------------------|---------------|-----------------|--------------|
| Matt White     | Input 120V - 60Hz<br>Output 24V - 21W - IP20<br>DALI - PUSH - 1-10V | Max 3 modules | 1A4740303.00.07 |              |