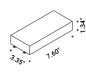

## Compulsory accessories

Drivers

| Ceiling driver |                                                                     |              |                 | Not included |
|----------------|---------------------------------------------------------------------|--------------|-----------------|--------------|
| Matt White     | Input 120V - 60Hz<br>Output 24V - 60W - IP20<br>DALI - PUSH - 1-10V | Max 1 module | 1A4780303.00.07 |              |

| Ceiling driver |                                                                     |               |                 | Not included |
|----------------|---------------------------------------------------------------------|---------------|-----------------|--------------|
| Matt White     | Input 120V - 60Hz<br>Output 24V - 21W - IP20<br>DALI - PUSH - 1-10V | Max 3 modules | 1A4740303.00.07 |              |