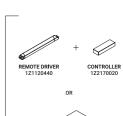

## Compulsory accessories

Drivers

| Ceiling driver |                                                                     |              |                 | Not included |
|----------------|---------------------------------------------------------------------|--------------|-----------------|--------------|
| Matt White     | Input 120V - 60Hz<br>Output 24V - 60W - IP20<br>DALI - PUSH - 1-10V | Max 1 module | 1A4780303.00.07 |              |

| Ceiling driver |                                                                     |               |                 | Not included |
|----------------|---------------------------------------------------------------------|---------------|-----------------|--------------|
| Matt White     | Input 120V - 60Hz<br>Output 24V - 21W - IP20<br>DALI - PUSH - 1-10V | Max 3 modules | 1A4740303.00.07 |              |

| Driver   |                     |              |           | Not included |
|----------|---------------------|--------------|-----------|--------------|
| 100-240V | 24V/50W/IP20/ON/OFF | Max 1 module | 1Z1120490 | _            |

| Driver   |                     |               |           | Not included |
|----------|---------------------|---------------|-----------|--------------|
| 100-240V | 24V/80W/IP20/0N/0FF | Max 3 modules | 1Z1120440 |              |

| Controller |                              | Not included |
|------------|------------------------------|--------------|
| Matt Black | DALI - PUSH - 0/1-10V - IP20 | 1Z2170020    |

The sizes are expressed in inches.