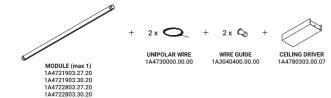

# Multiple installation with ceiling driver

Michele Groppi / 2023 MAGIA

RECESSED SUSPENSION KIT

Multiple installation with recessed or ceiling suspension kit

FOR TRIAC DIMMING REMOTE DRIVER 1Z2020060

CONTROLLER

Example of single installation with ceiling driver

Example of multiple installation with ceiling driver

Example of single installation with recessed suspension kit

Example of multiple installation with recessed suspension kit