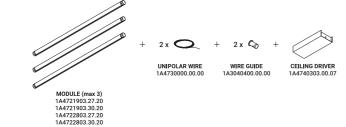

# Multiple installation with ceiling driver

Michele Groppi / 2023 MAGIA

RECESSED SUSPENSION KIT

Multiple installation with recessed or ceiling suspension kit

FOR TRIAC DIMMING REMOTE DRIVER 1Z2020060

CONTROLLER

Example of single installation with ceiling driver

Example of multiple installation with ceiling driver

Example of single installation with recessed suspension kit

Example of multiple installation with recessed suspension kit