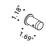

#### Suspension kits

| Recessed suspension kit for 0.49" plasterboard |                                                                                                     | Not included    |
|------------------------------------------------|-----------------------------------------------------------------------------------------------------|-----------------|
| Matt White                                     | For elettrical cables - 1 Piece<br>Plasterboard cut-out Ø 1.73"<br>Minimum space for mounting 2.76" | 1X0000300.02.00 |
| Matt Black                                     | For elettrical cables - 1 Piece<br>Plasterboard cut-out Ø 1.73"<br>Minimum space for mounting 2.76" | 1X0000400.02.00 |

### Recessed suspension kit

Suspension kit for 0.49" plasterboard Plasterboard cut-out Ø 1.73" Minimum space for mounting 2.76"

Magnetic fixing

|       | Version                       | Use                   | Product reference                                                                         | Finish     | Code            |
|-------|-------------------------------|-----------------------|-------------------------------------------------------------------------------------------|------------|-----------------|
| 2.44" | Recessed<br>suspension kit.01 | For suspension cables | REFLEX S 1 REFLEX S 2 SHANGHAI 1 SHANGHAI 2 SOTTILE 1 SOTTILE 1 DE SOTTILE 2 SOTTILE 2 DE | Matt White | 1X0000300.01.00 |
|       |                               |                       |                                                                                           | Matt Black | 1X0000400.01.00 |
|       | Recessed                      | For elettrical cables | MAGIA                                                                                     | Matt White | 1X0000300.02.00 |
|       | suspension kit.02             |                       |                                                                                           | Matt Black | 1X0000400.02.00 |
|       | Recessed                      | For suspension cables | MASAI 1<br>MASAI 2                                                                        | Matt White | 1X0000300.03.00 |
|       | suspension kit.03             |                       |                                                                                           | Matt Black | 1X0000400.03.00 |
|       | Recessed suspension kit.04    | For elettrical cables | ASINTOTO REFLEX S 2 SHANGHAI 2 SOTTILE 2 SOTTILE 2 DE                                     | Matt White | 1X0000300.04.00 |
|       |                               |                       |                                                                                           | Matt Black | 1X0000400.04.00 |
|       | Recessed suspension kit.05    | For elettrical cables | LOUIS XIV 2<br>SOTTOSOPRA 2                                                               | Matt White | 1X0000300.05.00 |
|       |                               |                       |                                                                                           | Matt Black | 1X0000400.05.00 |