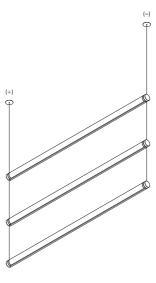

# Multiple installation with ceiling driver

Michele Groppi / 2023 MAGIA

RECESSED SUSPENSION KIT

Multiple installation with recessed or ceiling suspension kit

FOR TRIAC DIMMING REMOTE DRIVER 1Z2020060

CONTROLLER

Example of single installation with ceiling driver

Example of multiple installation with ceiling driver

Example of single installation with recessed suspension kit

Example of multiple installation with recessed suspension kit