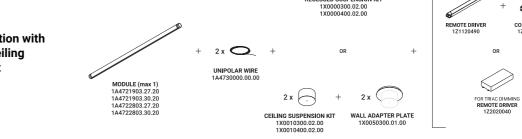

#### Suspension kits

| Recessed suspension kit for 0.49" plasterboard |                                                                                                     | Not included    |
|------------------------------------------------|-----------------------------------------------------------------------------------------------------|-----------------|
| Matt White                                     | For elettrical cables - 1 Piece<br>Plasterboard cut-out Ø 1.73"<br>Minimum space for mounting 2.76" | 1X0000300.02.00 |
| Matt Black                                     | For elettrical cables - 1 Piece<br>Plasterboard cut-out Ø 1.73"<br>Minimum space for mounting 2.76" | 1X0000400.02.00 |

| Ceiling suspension | on kit                          | Not included    |
|--------------------|---------------------------------|-----------------|
| Matt White         | For elettrical cables - 1 Piece | 1X0010300.02.00 |
| Matt Black         | For elettrical cables - 1 Piece | 1X0010400.02.00 |

| Wall adapter plate |                                     | Not inc         |  |
|--------------------|-------------------------------------|-----------------|--|
| Matt White         | For mounting on brick masonry walls | 1X0050300.01.00 |  |