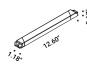

MAGIA Michele Groppi / 2023

Suspension / Direct-Indirect / Indoor

Material

Metal - PMMA

Finish .19 Polished Gold

.28 Polished Black Chrome

Note

Modular suspension luminaire. Adjustable along the horizontal axis. Transparent bar with refractive effect. LED module profile with matt black finish. Details with polished gold or black chrome finish. Matt white rose. Possibility for the luminaire to be powered by ENDLESS conductive tape and by dedicated voltage/current (Max 48V DC - Max 150W - Max 4A).

#### MAGIA - MODULE

19W

24V DC

2700K - 1272lm / 3000K - 1312lm

CRI >90

Driver not included

Ē

 Polished Gold - 2700K
 1A4721903.27.20

 Polished Gold - 3000K
 1A4721903.30.20

 Polished Black Chrome - 2700K
 1A4722803.27.20

 Polished Black Chrome - 3000K
 1A4722803.30.20

The sizes are expressed in inches.

Michele Groppi / 2023 MAGIA