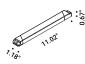

MAGIA Michele Groppi / 2023

Suspension / Direct-Indirect / Indoor

Material

Metal - PMMA

Finish .19 Polished Gold

.28 Polished Black Chrome

Note

Modular suspension luminaire. Adjustable along the horizontal axis. Transparent bar with refractive effect. LED module profile with matt black finish. Details with polished gold or black chrome finish. Matt white rose. Possibility for the luminaire to be powered by ENDLESS conductive tape and by dedicated voltage/current (Max 48V DC - Max 150W - Max 4A).

#### MAGIA - MODULE

19W

24V DC

2700K - 1272lm / 3000K - 1312lm

CRI >90

Driver not included

Ē

 Polished Gold - 2700K
 1A4721903.27.20

 Polished Gold - 3000K
 1A4721903.30.20

 Polished Black Chrome - 2700K
 1A4722803.27.20

 Polished Black Chrome - 3000K
 1A4722803.30.20

The sizes are expressed in inches.

Michele Groppi / 2023 MAGIA