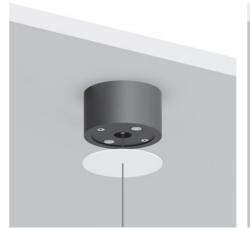

| Ceiling suspension | on kit                          | Not included    |
|--------------------|---------------------------------|-----------------|
| Matt White         | For elettrical cables - 1 Piece | 1X0010300.02.00 |
| Matt Black         | For elettrical cables - 1 Piece | 1X0010400.02.00 |

# **SUSPENSION KITS**

Ceiling suspension kit

|           | Version                      | Use                   | Product reference                                                                         | Finish     | Code            |
|-----------|------------------------------|-----------------------|-------------------------------------------------------------------------------------------|------------|-----------------|
|           | Ceiling<br>suspension kit.01 | For suspension cables | REFLEX S 1 REFLEX S 2 SHANGHAI 1 SHANGHAI 2 SOTTILE 1 SOTTILE 1 DE SOTTILE 2 SOTTILE 2 DE | Matt White | 1X0010300.01.00 |
| 1.77      |                              |                       |                                                                                           | Matt Black | 1X0010400.01.00 |
|           | Ceiling<br>suspension kit.02 | For elettrical cables | MAGIA                                                                                     | Matt White | 1X0010300.02.00 |
| 3.03"     |                              |                       |                                                                                           | Matt Black | 1X0010400.02.00 |
|           | Ceiling<br>suspension kit.03 | For suspension cables | MASAI 1<br>MASAI 2                                                                        | Matt White | 1X0010300.03.00 |
|           |                              |                       |                                                                                           | Matt Black | 1X0010400.03.00 |
|           | Ceiling<br>suspension kit.04 | For elettrical cables | ASINTOTO REFLEX S 2 SHANGHAI 2 SOTTILE 2 SOTTILE 2 DE                                     | Matt White | 1X0010300.04.00 |
|           |                              |                       |                                                                                           | Matt Black | 1X0010400.04.00 |
| . 4.72° · | Back plate                   | For masonry ceilings  |                                                                                           | Matt White | 1X0050300.01.00 |