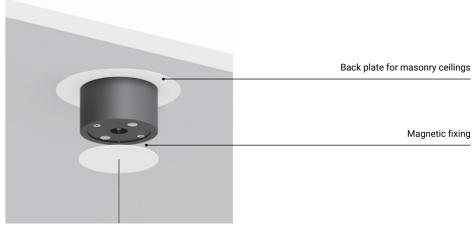

| Wall adapter plate |                                     | Not inc         |  |
|--------------------|-------------------------------------|-----------------|--|
| Matt White         | For mounting on brick masonry walls | 1X0050300.01.00 |  |

# **SUSPENSION KITS**

Ceiling suspension kit

|           | Version                      | Use                   | Product reference                                                                         | Finish     | Code            |
|-----------|------------------------------|-----------------------|-------------------------------------------------------------------------------------------|------------|-----------------|
|           | Ceiling<br>suspension kit.01 | For suspension cables | REFLEX S 1 REFLEX S 2 SHANGHAI 1 SHANGHAI 2 SOTTILE 1 SOTTILE 1 DE SOTTILE 2 SOTTILE 2 DE | Matt White | 1X0010300.01.00 |
| 1.77      |                              |                       |                                                                                           | Matt Black | 1X0010400.01.00 |
|           | Ceiling<br>suspension kit.02 | For elettrical cables | MAGIA                                                                                     | Matt White | 1X0010300.02.00 |
| 3.03"     |                              |                       |                                                                                           | Matt Black | 1X0010400.02.00 |
|           | Ceiling<br>suspension kit.03 | For suspension cables | MASAI 1<br>MASAI 2                                                                        | Matt White | 1X0010300.03.00 |
|           |                              |                       |                                                                                           | Matt Black | 1X0010400.03.00 |
|           | Ceiling<br>suspension kit.04 | For elettrical cables | ASINTOTO REFLEX S 2 SHANGHAI 2 SOTTILE 2 SOTTILE 2 DE                                     | Matt White | 1X0010300.04.00 |
|           |                              |                       |                                                                                           | Matt Black | 1X0010400.04.00 |
| . 4.72° · | Back plate                   | For masonry ceilings  |                                                                                           | Matt White | 1X0050300.01.00 |