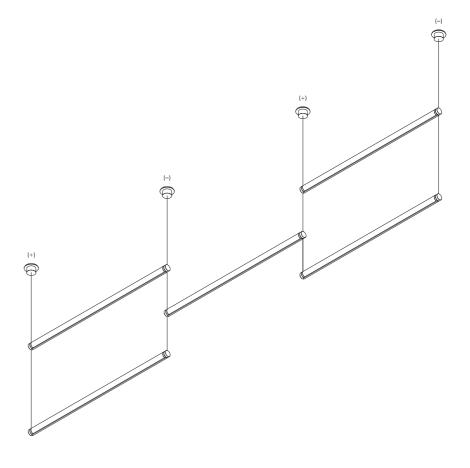

# Multiple installation with ceiling driver

Michele Groppi / 2023 MAGIA

RECESSED SUSPENSION KIT

Multiple installation with recessed or ceiling suspension kit

FOR TRIAC DIMMING REMOTE DRIVER 1Z2020060

CONTROLLER

Example of single installation with ceiling driver

Example of multiple installation with ceiling driver

Example of single installation with recessed suspension kit

Example of multiple installation with recessed suspension kit

Example of single installation with ceiling suspension kit

Example of multiple installation with ceiling suspension kit