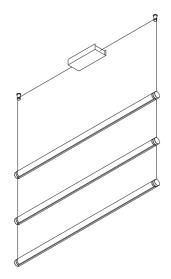

# Multiple installation with ceiling driver

Michele Groppi / 2023 MAGIA

RECESSED SUSPENSION KIT

Multiple installation with recessed or ceiling suspension kit

FOR TRIAC DIMMING REMOTE DRIVER 1Z2020060

CONTROLLER

Example of single installation with ceiling driver

Example of multiple installation with ceiling driver

Example of single installation with recessed suspension kit

Example of multiple installation with recessed suspension kit