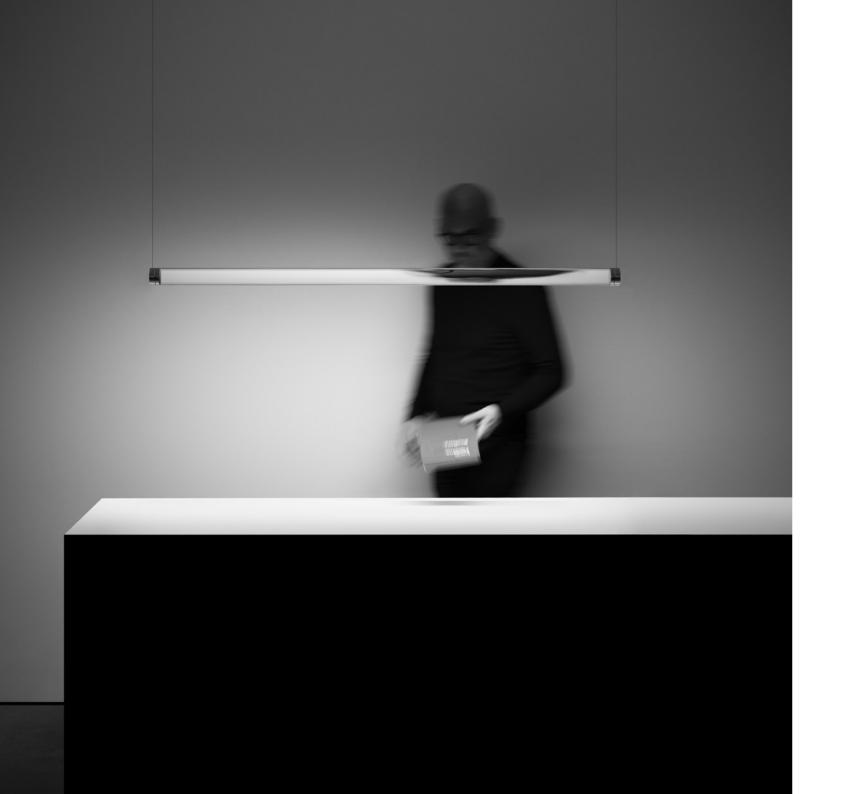

## MAGIA

Michele Groppi / 2023

Light and transparency are the true stars of this project.

We have always liked to think heretically, evoking mystery, magic and seduction.

Magia is the new modular suspension lighting system that can be adapted to suit the different heights of the rooms and can generate direct and indirect light with the 360° adjustable module.

In this case, the lens is not used to focus, but to modify the vision and perception of the object.

The effect of the convex lens conceals the part of the light beam and produces the lightest effect of suspension and inconsistency. Luminaire designed also to be powered by ENDLESS conductive tape.

MAGIA Michele Groppi / 2023

Suspension / Direct-Indirect / Indoor

Material

Metal - PMMA

Finish .19 Polished Gold

.28 Polished Black Chrome

Note

Modular suspension luminaire. Adjustable along the horizontal axis. Transparent bar with refractive effect. LED module profile with matt black finish. Details with polished gold or black chrome finish. Matt white rose. Possibility for the luminaire to be powered by ENDLESS conductive tape and by dedicated voltage/current (Max 48V DC - Max 150W - Max 4A).