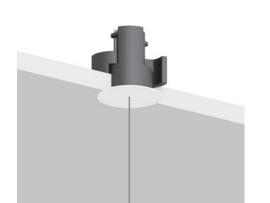

#### Suspension kits

| Recessed suspension kit for 0.49" plasterboard |                                                                                                     | Not included    |
|------------------------------------------------|-----------------------------------------------------------------------------------------------------|-----------------|
| Matt White                                     | For elettrical cables - 1 Piece<br>Plasterboard cut-out Ø 1.73"<br>Minimum space for mounting 2.76" | 1X0000300.02.00 |
| Matt Black                                     | For elettrical cables - 1 Piece<br>Plasterboard cut-out Ø 1.73"<br>Minimum space for mounting 2.76" | 1X0000400.02.00 |

### Recessed suspension kit

Suspension kit for 0.49" plasterboard Plasterboard cut-out Ø 1.73" Minimum space for mounting 2.76"

Magnetic fixing

|       | Version                       | Use                   | Product reference                                                                         | Finish     | Code            |
|-------|-------------------------------|-----------------------|-------------------------------------------------------------------------------------------|------------|-----------------|
| 2.44" | Recessed<br>suspension kit.01 | For suspension cables | REFLEX S 1 REFLEX S 2 SHANGHAI 1 SHANGHAI 2 SOTTILE 1 SOTTILE 1 DE SOTTILE 2 SOTTILE 2 DE | Matt White | 1X0000300.01.00 |
|       |                               |                       |                                                                                           | Matt Black | 1X0000400.01.00 |
|       | Recessed                      | For elettrical cables | MAGIA                                                                                     | Matt White | 1X0000300.02.00 |
|       | suspension kit.02             |                       |                                                                                           | Matt Black | 1X0000400.02.00 |
|       | Recessed                      | For suspension cables | MASAI 1<br>MASAI 2                                                                        | Matt White | 1X0000300.03.00 |
|       | suspension kit.03             |                       |                                                                                           | Matt Black | 1X0000400.03.00 |
|       | Recessed suspension kit.04    | For elettrical cables | ASINTOTO REFLEX S 2 SHANGHAI 2 SOTTILE 2 SOTTILE 2 DE                                     | Matt White | 1X0000300.04.00 |
|       |                               |                       |                                                                                           | Matt Black | 1X0000400.04.00 |
|       | Recessed suspension kit.05    | For elettrical cables | LOUIS XIV 2<br>SOTTOSOPRA 2                                                               | Matt White | 1X0000300.05.00 |
|       |                               |                       |                                                                                           | Matt Black | 1X0000400.05.00 |