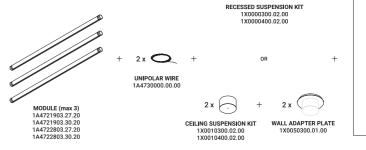

#### Suspension kits

| Recessed suspension kit for 0.49" plasterboard |                                                                                                     | Not included    |
|------------------------------------------------|-----------------------------------------------------------------------------------------------------|-----------------|
| Matt White                                     | For elettrical cables - 1 Piece<br>Plasterboard cut-out Ø 1.73"<br>Minimum space for mounting 2.76" | 1X0000300.02.00 |
| Matt Black                                     | For elettrical cables - 1 Piece<br>Plasterboard cut-out Ø 1.73"<br>Minimum space for mounting 2.76" | 1X0000400.02.00 |

| Ceiling suspension | on kit                          | Not included    |
|--------------------|---------------------------------|-----------------|
| Matt White         | For elettrical cables - 1 Piece | 1X0010300.02.00 |
| Matt Black         | For elettrical cables - 1 Piece | 1X0010400.02.00 |

| Wall adapter plate |                                     | Not inc         |  |
|--------------------|-------------------------------------|-----------------|--|
| Matt White         | For mounting on brick masonry walls | 1X0050300.01.00 |  |