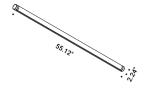

MAGIA Michele Groppi / 2023

Suspension / Direct-Indirect / Indoor

Material

Metal - PMMA

Finish .19 Polished Gold

.28 Polished Black Chrome

Note

Modular suspension luminaire. Adjustable along the horizontal axis. Transparent bar with refractive effect. LED module profile with matt black finish. Details with polished gold or black chrome finish. Matt white rose. Possibility for the luminaire to be powered by ENDLESS conductive tape and by dedicated voltage/current (Max 48V DC - Max 150W - Max 4A).

#### MAGIA - MODULE

19W

24V DC

2700K - 1272lm / 3000K - 1312lm

CRI >90

Driver not included

Ē

 Polished Gold - 2700K
 1A4721903.27.20

 Polished Gold - 3000K
 1A4721903.30.20

 Polished Black Chrome - 2700K
 1A4722803.27.20

 Polished Black Chrome - 3000K
 1A4722803.30.20

The sizes are expressed in inches.

Michele Groppi / 2023 MAGIA