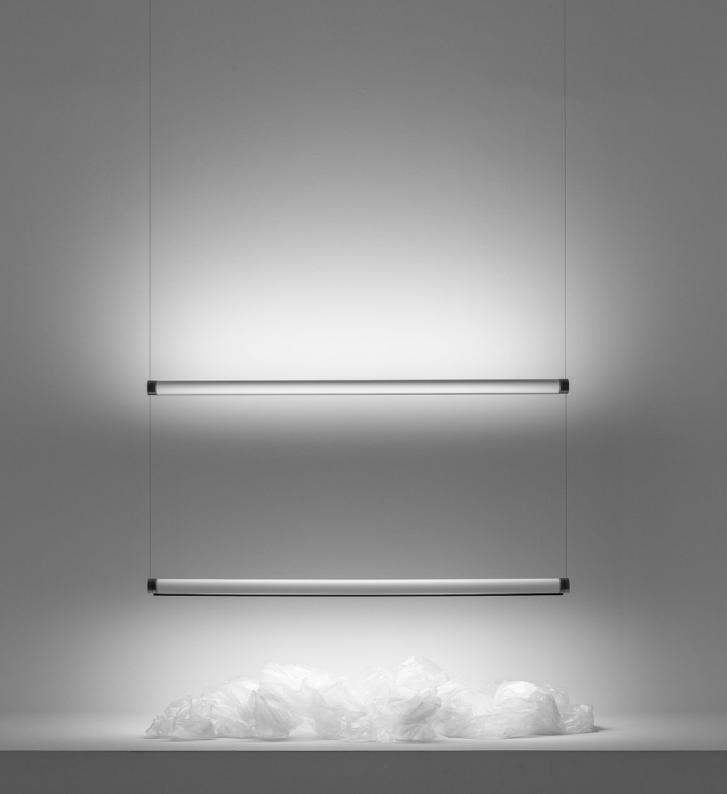

## MAGIA

Michele Groppi / 2023

Light and transparency are the true stars of this project.

We have always liked to think heretically, evoking mystery, magic and seduction.

Magia is the new modular suspension lighting system that can be adapted to suit the different heights of the rooms and can generate direct and indirect light with the 360° adjustable module.

MAGIA Michele Groppi / 2023

Suspension / Direct-Indirect / Indoor

Material

Metal - PMMA

Finish .19 Polished Gold

.28 Polished Black Chrome

Note

Modular suspension luminaire. Adjustable along the horizontal axis. Transparent bar with refractive effect. LED module profile with matt black finish. Details with polished gold or black chrome finish. Matt white rose. Possibility for the luminaire to be powered by ENDLESS conductive tape and by dedicated voltage/current (Max 48V DC - Max 150W - Max 4A).