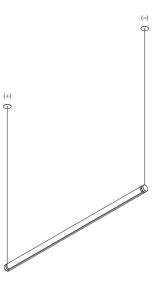

# Multiple installation with ceiling driver

Michele Groppi / 2023 MAGIA

RECESSED SUSPENSION KIT

Multiple installation with recessed or ceiling suspension kit

FOR TRIAC DIMMING REMOTE DRIVER 1Z2020060

CONTROLLER

Example of single installation with ceiling driver

Example of multiple installation with ceiling driver

Example of single installation with recessed suspension kit

Example of multiple installation with recessed suspension kit