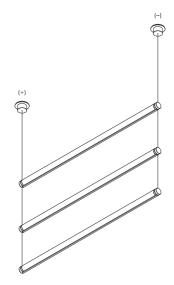

Example of single installation with ceiling suspension kit

Example of multiple installation with ceiling suspension kit