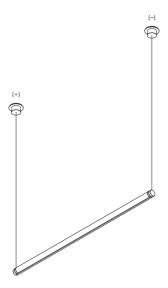

Example of single installation with ceiling suspension kit

Example of multiple installation with ceiling suspension kit