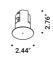

#### Suspension kits

| Recessed suspension kit for 0.49" plasterboard |                                                                                                     | Not included    |
|------------------------------------------------|-----------------------------------------------------------------------------------------------------|-----------------|
| Matt White                                     | For elettrical cables - 1 Piece<br>Plasterboard cut-out Ø 1.73"<br>Minimum space for mounting 2.76" | 1X0000300.02.00 |
| Matt Black                                     | For elettrical cables - 1 Piece<br>Plasterboard cut-out Ø 1.73"<br>Minimum space for mounting 2.76" | 1X0000400.02.00 |

### Recessed suspension kit

Suspension kit for 0.49" plasterboard Plasterboard cut-out Ø 1.73" Minimum space for mounting 2.76"

Magnetic fixing

|       | Version                       | Use                   | Product reference                                                                         | Finish     | Code            |
|-------|-------------------------------|-----------------------|-------------------------------------------------------------------------------------------|------------|-----------------|
| 2.44" | Recessed<br>suspension kit.01 | For suspension cables | REFLEX S 1 REFLEX S 2 SHANGHAI 1 SHANGHAI 2 SOTTILE 1 SOTTILE 1 DE SOTTILE 2 SOTTILE 2 DE | Matt White | 1X0000300.01.00 |
|       |                               |                       |                                                                                           | Matt Black | 1X0000400.01.00 |
|       | Recessed                      | For elettrical cables | MAGIA                                                                                     | Matt White | 1X0000300.02.00 |
|       | suspension kit.02             |                       |                                                                                           | Matt Black | 1X0000400.02.00 |
|       | Recessed                      | For suspension cables | MASAI 1<br>MASAI 2                                                                        | Matt White | 1X0000300.03.00 |
|       | suspension kit.03             |                       |                                                                                           | Matt Black | 1X0000400.03.00 |
|       | Recessed suspension kit.04    | For elettrical cables | ASINTOTO REFLEX S 2 SHANGHAI 2 SOTTILE 2 SOTTILE 2 DE                                     | Matt White | 1X0000300.04.00 |
|       |                               |                       |                                                                                           | Matt Black | 1X0000400.04.00 |
|       | Recessed suspension kit.05    | For elettrical cables | LOUIS XIV 2<br>SOTTOSOPRA 2                                                               | Matt White | 1X0000300.05.00 |
|       |                               |                       |                                                                                           | Matt Black | 1X0000400.05.00 |