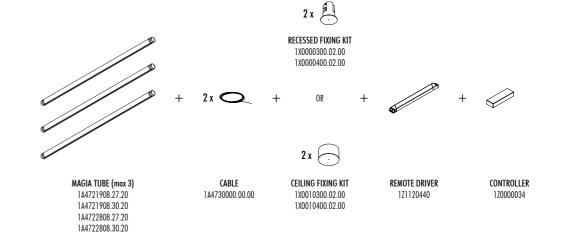

## EXAMPLE OF MULTIPLE INSTALLATION WITH RECESSED FIXING KIT OR CEILING FIXING KIT

The sizes are expressed in millimeters.

DESIGN MICHELE GROPPI - 2023
CEILING SYSTEM - METAL - PA

| A4721908.27.20 | POLISHED GOLD - 2700K         | MAGIA TUBE - 24 V DC - 19 W LED 2700K - 1272 lm - CRI>90 / 3000K - 1312 lm - CRI>90 COMPULSORY POWER SUPPLY KIT NOT INCLUDED | 2       |
|----------------|-------------------------------|------------------------------------------------------------------------------------------------------------------------------|---------|
| A4721908.30.20 | POLISHED GOLD - 3000K         |                                                                                                                              |         |
| A4722808.27.20 | POLISHED BLACK CHROME - 2700K |                                                                                                                              | 1400    |
| A4722808.30.20 | POLISHED BLACK CHROME - 3000K |                                                                                                                              |         |
|                |                               |                                                                                                                              | . * *   |
| A4730000.00.00 | STANDARD - 6 m                | CABLE - 1 PIECE<br>MAX 60 V DC - MAX 3 TUBES                                                                                 |         |
|                |                               |                                                                                                                              |         |
|                |                               |                                                                                                                              |         |
|                |                               |                                                                                                                              |         |
| X0000300.02.00 | MATT WHITE                    | RECESSED FIXING KIT PANEL 12,5 mm - 1 PIECE<br>PLASTERBOARD CUT-OUT Ø 44 mm<br>MINIMUM SPACE FOR MOUNTING 70 mm              |         |
| X0000400.02.00 | MATT BLACK                    |                                                                                                                              |         |
|                |                               |                                                                                                                              |         |
|                |                               |                                                                                                                              | . 62 .  |
|                |                               |                                                                                                                              | • 62 •  |
| X0010300.02.00 | MATT WHITE                    | CEILING FIXING KIT - 1 PIECE                                                                                                 | . η ·   |
| X0010400.02.00 | MATT BLACK                    |                                                                                                                              |         |
|                |                               |                                                                                                                              |         |
|                |                               |                                                                                                                              |         |
|                |                               |                                                                                                                              |         |
| X0050300.01.00 | MATT WHITE                    | WALL BACK PLATE FOR MOUNTING<br>ON BRICK MASONRY WALLS                                                                       | · 120 · |
|                |                               |                                                                                                                              | 120     |
|                |                               |                                                                                                                              | :=      |
|                |                               |                                                                                                                              |         |
|                |                               |                                                                                                                              |         |
|                |                               |                                                                                                                              |         |