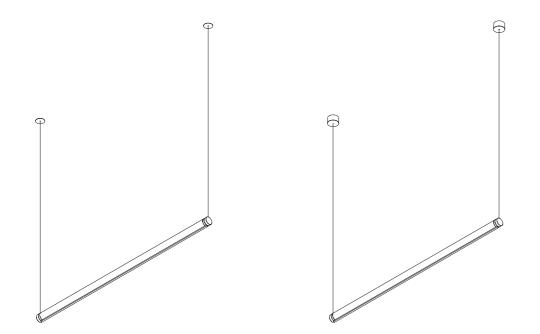

## EXAMPLE OF SINGLE INSTALLATION WITH RECESSED FIXING KIT OR CEILING FIXING KIT