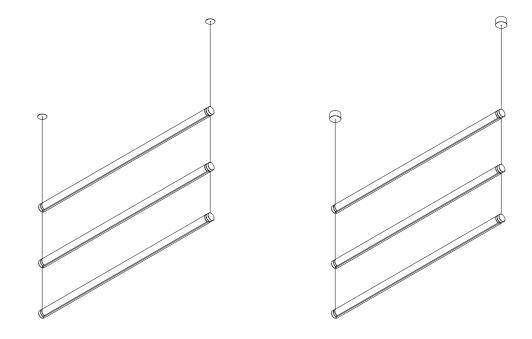

## EXAMPLE OF MULTIPLE INSTALLATION WITH RECESSED FIXING KIT OR CEILING FIXING KIT

The sizes are expressed in millimeters.

DESIGN MICHELE GROPPI - 2023
CEILING SYSTEM - METAL - PA

| A4721908.27.20 | POLISHED GOLD - 2700K         | MAGIA TUBE - 24 V DC - 19 W LED 2700K - 1272 lm - CRI>90 / 3000K - 1312 lm - CRI>90 COMPULSORY POWER SUPPLY KIT NOT INCLUDED | 2       |
|----------------|-------------------------------|------------------------------------------------------------------------------------------------------------------------------|---------|
| A4721908.30.20 | POLISHED GOLD - 3000K         |                                                                                                                              |         |
| A4722808.27.20 | POLISHED BLACK CHROME - 2700K |                                                                                                                              | 1400    |
| A4722808.30.20 | POLISHED BLACK CHROME - 3000K |                                                                                                                              |         |
|                |                               |                                                                                                                              | . * *   |
| A4730000.00.00 | STANDARD - 6 m                | CABLE - 1 PIECE<br>MAX 60 V DC - MAX 3 TUBES                                                                                 |         |
|                |                               |                                                                                                                              |         |
|                |                               |                                                                                                                              |         |
|                |                               |                                                                                                                              |         |
| X0000300.02.00 | MATT WHITE                    | RECESSED FIXING KIT PANEL 12,5 mm - 1 PIECE<br>PLASTERBOARD CUT-OUT Ø 44 mm<br>MINIMUM SPACE FOR MOUNTING 70 mm              |         |
| X0000400.02.00 | MATT BLACK                    |                                                                                                                              |         |
|                |                               |                                                                                                                              |         |
|                |                               |                                                                                                                              | . 62 .  |
|                |                               |                                                                                                                              | • 62 •  |
| X0010300.02.00 | MATT WHITE                    | CEILING FIXING KIT - 1 PIECE                                                                                                 | . η ·   |
| X0010400.02.00 | MATT BLACK                    |                                                                                                                              |         |
|                |                               |                                                                                                                              |         |
|                |                               |                                                                                                                              |         |
|                |                               |                                                                                                                              |         |
| X0050300.01.00 | MATT WHITE                    | WALL BACK PLATE FOR MOUNTING<br>ON BRICK MASONRY WALLS                                                                       | · 120 · |
|                |                               |                                                                                                                              | 120     |
|                |                               |                                                                                                                              | :=      |
|                |                               |                                                                                                                              |         |
|                |                               |                                                                                                                              |         |
|                |                               |                                                                                                                              |         |