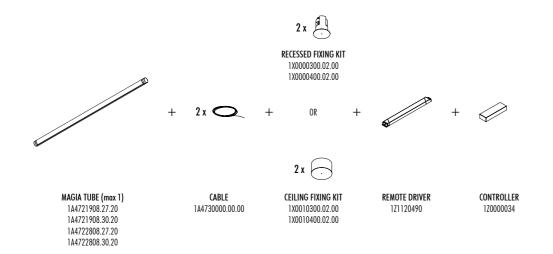

## EXAMPLE OF SINGLE INSTALLATION WITH RECESSED FIXING KIT OR CEILING FIXING KIT