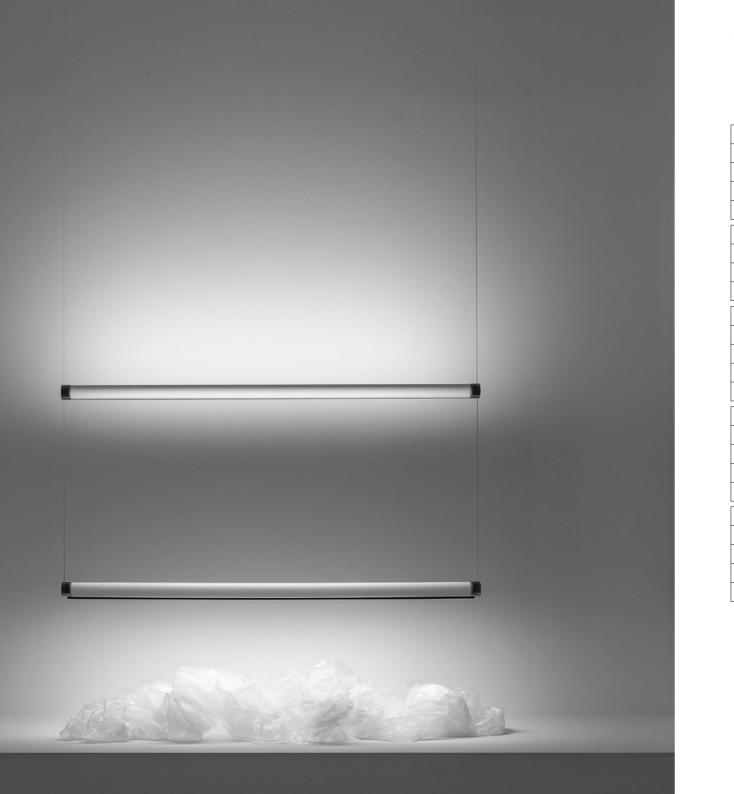

We have always liked to think heretically, evoking mystery, magic and seduction.
In this case, the lens is not used to focus, but to modify the vision and perception of the object.
The effect of the convex lens conceals the part of the light beam and produces the lightest effect of suspension and inconsistency.
Light and transparency are the true stars of this project.