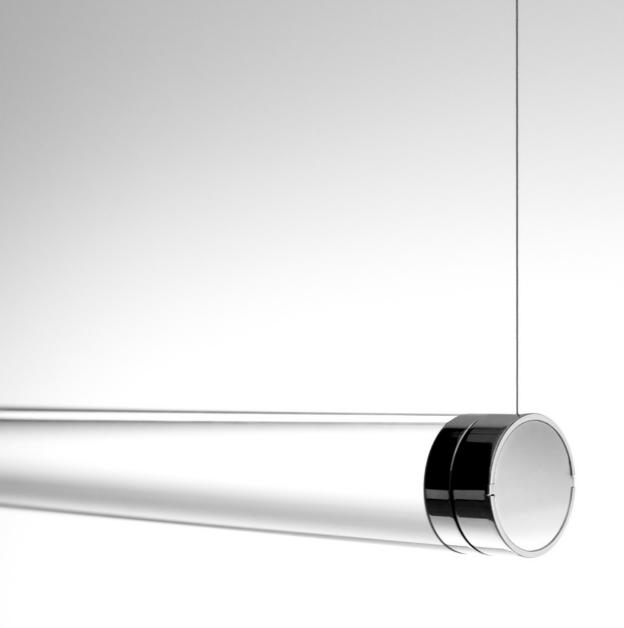

We have always liked to think heretically, evoking mystery, magic and seduction.
In this case, the lens is not used to focus, but to modify the vision and perception of the object.
The effect of the convex lens conceals the part of the light beam and produces the lightest effect of suspension and inconsistency.
Light and transparency are the true stars of this project.