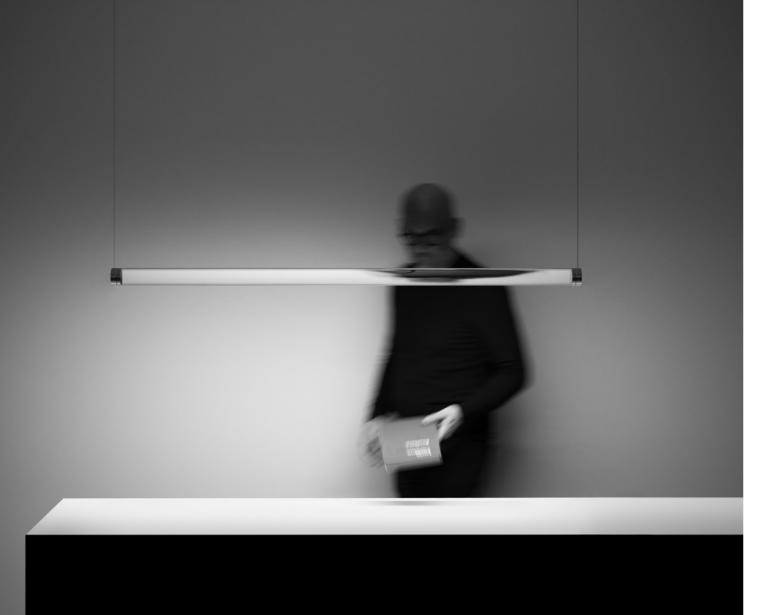

We have always liked to think heretically, evoking mystery, magic and seduction.
In this case, the lens is not used to focus, but to modify the vision and perception of the object.
The effect of the convex lens conceals the part of the light beam and produces the lightest effect of suspension and inconsistency.
Light and transparency are the true stars of this project.