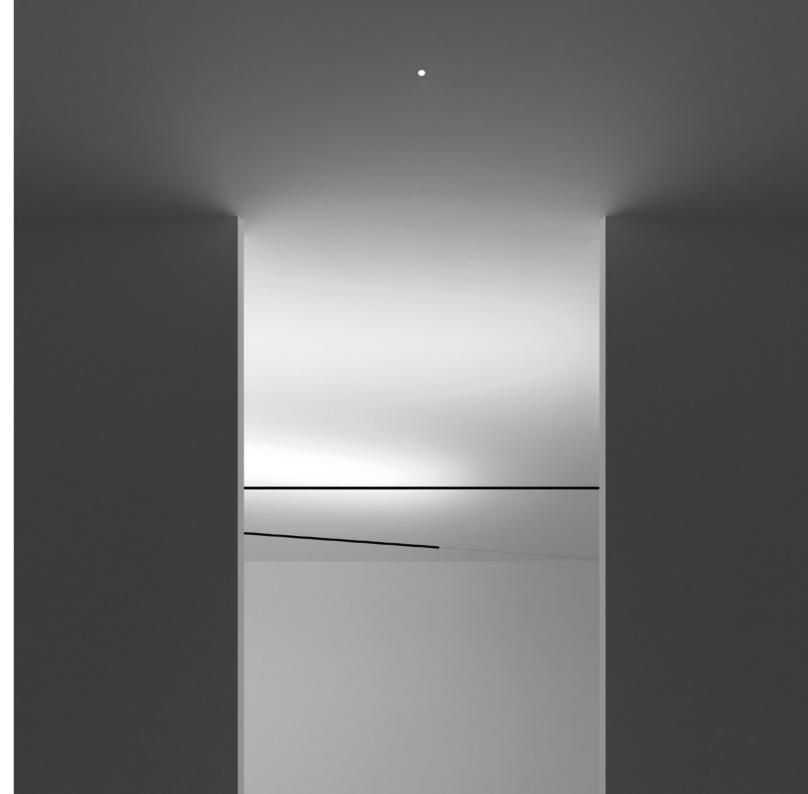

## UTOPIA Davide Groppi / 2023

Utopia is a project on the limit state of light, the research for the minimum dimension necessary for pure and essential lighting. It represents full flexibility, in both its design and its light control. The light strip reaches into space, bending, breaking and drawing abstract, mysterious patterns. Luminaire designed also to be powered by ENDLESS conductive tape.