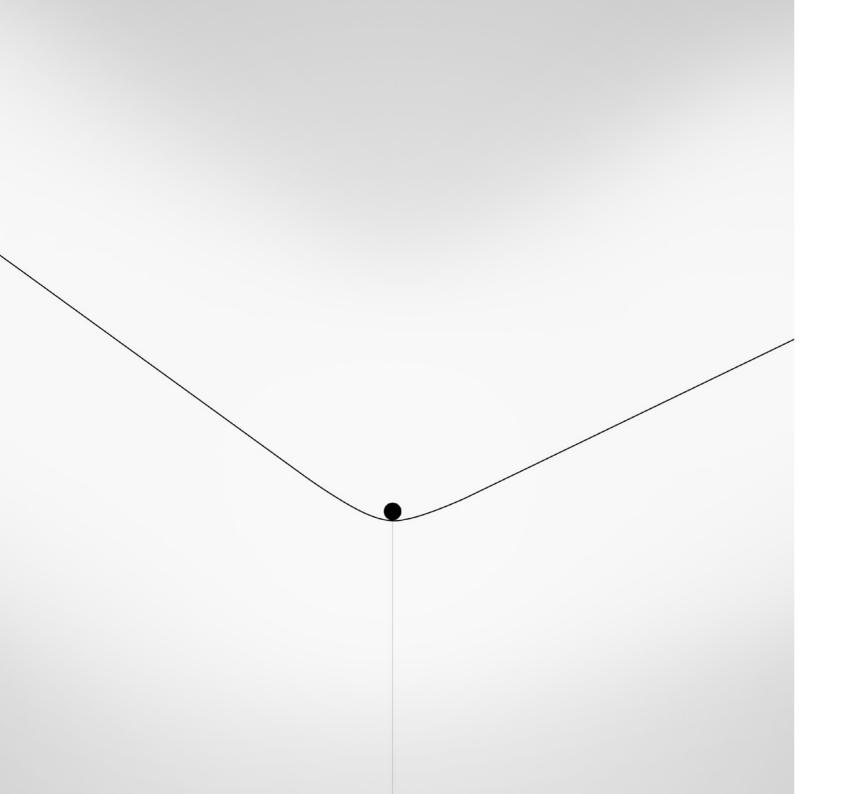

## UTOPIA Davide Groppi / 2023

Utopia is a project on the limit state of light, the research for the minimum dimension necessary for pure and essential lighting. It represents full flexibility, in both its design and its light control. The light strip reaches into space, bending, breaking and drawing abstract, mysterious patterns. Luminaire designed also to be powered by ENDLESS conductive tape.