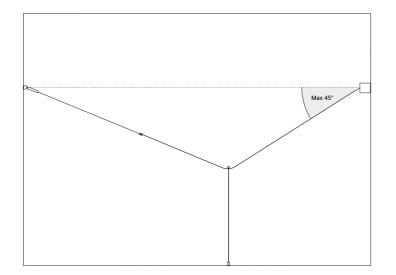

## ΠΤΟΡΙΑ

Davide Groppi / 2023

Davide Groppi / 2023

| UTOPIA            |                                                                                                                                                                                                                                                                |                                      | Davide Groppi / 2023               | Davide Groppi / 2023                    |                 |                              |                      |                 | υτορία       |
|-------------------|----------------------------------------------------------------------------------------------------------------------------------------------------------------------------------------------------------------------------------------------------------------|--------------------------------------|------------------------------------|-----------------------------------------|-----------------|------------------------------|----------------------|-----------------|--------------|
| Systems / Indi    | ect / Indoor                                                                                                                                                                                                                                                   |                                      |                                    | Compulsory accessories                  |                 |                              |                      |                 |              |
| Material          | Metal - PVC                                                                                                                                                                                                                                                    |                                      |                                    | Drivers                                 |                 |                              |                      |                 |              |
| Finish            | .00 Standard                                                                                                                                                                                                                                                   |                                      |                                    | <u>^</u>                                | Driver          |                              |                      |                 | Not included |
|                   |                                                                                                                                                                                                                                                                |                                      |                                    | 34.                                     | 120-277V        | 24V/60W/IP20/TRIAC - 1-10V   | UTOPIA 6             | 1Z2020040       | Not included |
| Note              | Special stainless steel and rubber profile stretched from<br>Available in 236,22" / 472,44" with a single power unit and<br>Possibility for the luminaire to be powered by ENDLESS<br>and by dedicated voltage/current (Max 48V DC - Max 150<br>page: ENDLESS. | uniform lighting.<br>conductive tape |                                    | 3.35 · 1.50                             |                 |                              |                      |                 |              |
|                   | page. ENDLESS.                                                                                                                                                                                                                                                 |                                      |                                    | \$ ~~                                   | Driver          |                              |                      |                 | Not included |
|                   |                                                                                                                                                                                                                                                                |                                      |                                    |                                         | 100-240V        | 24V/96W/IP67/1-10V           | UTOPIA 6             | 1Z1120540       |              |
|                   |                                                                                                                                                                                                                                                                |                                      |                                    |                                         |                 |                              |                      |                 |              |
|                   |                                                                                                                                                                                                                                                                |                                      |                                    | ~~<br>^                                 | Driver          |                              |                      |                 | Not included |
|                   | 236.22 Max 79W                                                                                                                                                                                                                                                 |                                      |                                    | .4                                      | 120-277V        | 24V/96W/IP20/TRIAC - 1-10V   | UTOPIA 12            | 1Z2020060       | Not included |
| 236.22            | • • • • • • • • • • • • • • • • • • •                                                                                                                                                                                                                          | Standard - 2700K<br>Standard - 3000K | 1A4250003.27.20<br>1A4250003.30.20 | · · · · · · · · · · · · · · · · · · ·   |                 | 2, 20, 1                     |                      |                 |              |
| P. 9              | CRI >90<br>Driver not included                                                                                                                                                                                                                                 |                                      |                                    | - <b>y</b> v •                          |                 |                              |                      |                 |              |
|                   | Ĵ <b>Ē</b> ⁰                                                                                                                                                                                                                                                   |                                      |                                    | a in                                    | Driver          |                              |                      |                 | Not included |
|                   |                                                                                                                                                                                                                                                                |                                      |                                    | 265. 8 <sup>91</sup>                    | 100-240V        | 24V/150W/IP67/1-10V          | UTOPIA 12            | 1Z1120500       |              |
|                   |                                                                                                                                                                                                                                                                |                                      |                                    |                                         | Controller      |                              |                      |                 | Not included |
|                   | 0                                                                                                                                                                                                                                                              | 1                                    |                                    | · • • • • • • • • • • • • • • • • • • • | Matt Black      | DALI - PUSH - 0/1-10V - IP20 | UTOPIA 6 / UTOPIA 12 | 1Z2170020       |              |
|                   | · · · · · · · · · · · · · · · · · · ·                                                                                                                                                                                                                          |                                      |                                    | · · · · · · · · · · · · · · · · · · ·   |                 |                              |                      |                 |              |
| 12. <sup>44</sup> | · 24V DC                                                                                                                                                                                                                                                       | Standard - 2700K                     | 1A4600003.27.20                    |                                         |                 |                              |                      |                 |              |
|                   | ریم 2700K - 10133lm / 3000K - 10538lm<br>CRI >90                                                                                                                                                                                                               | Standard - 3000K                     | 1A4600003.30.20                    | Optional accessories                    |                 |                              |                      |                 |              |
|                   | Driver not included                                                                                                                                                                                                                                            |                                      |                                    | Installation kits                       |                 |                              |                      |                 |              |
| <u>ئ</u>          |                                                                                                                                                                                                                                                                |                                      |                                    | <b>C</b> <sup>9</sup>                   | Accessory 1     |                              |                      |                 | Not included |
|                   | ٨L                                                                                                                                                                                                                                                             |                                      |                                    |                                         | Polished Chrome |                              |                      | 1A4480100.00.00 |              |
|                   |                                                                                                                                                                                                                                                                |                                      |                                    | -                                       | Accessory 2     |                              |                      |                 | Not included |
|                   |                                                                                                                                                                                                                                                                |                                      |                                    | C.                                      | Polished Chrome |                              |                      | 1A4490100.00.00 |              |
|                   |                                                                                                                                                                                                                                                                |                                      |                                    | C.                                      |                 |                              |                      |                 |              |
|                   |                                                                                                                                                                                                                                                                |                                      |                                    | 0.43"                                   | Wall back plate |                              |                      |                 | Not included |
|                   |                                                                                                                                                                                                                                                                |                                      |                                    |                                         | Matt Black      |                              |                      | 1X0090400.02.00 |              |