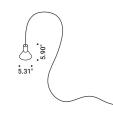

## **NEURO OUTDOOR**

Davide Groppi - Beppe Merlano / 2022

Suspension-Outdoor / Direct / Outdoor

 Material
 AISI 316L Stainless Steel - Metal

 Finish
 .04
 Matt Black
 .32
 Copper Oxide

Note Luminaire with black cable (393.70").