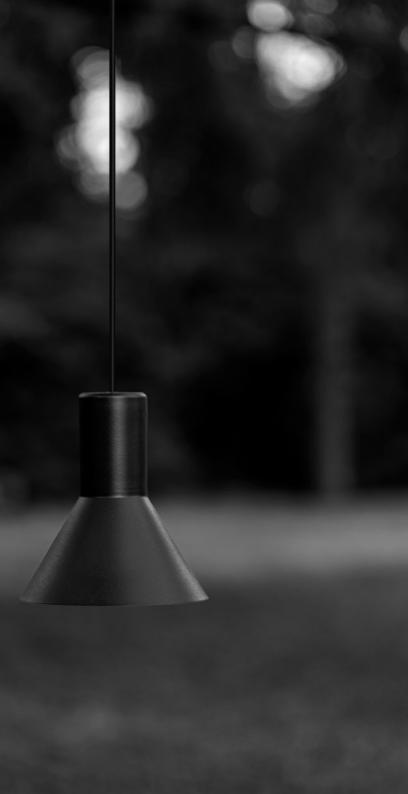

# **NEURO OUTDOOR**

Davide Groppi - Beppe Merlano / 2022

The idea is to bring light wherever you like. A simple project: a cable and a LED. Indoor version available.

## **NEURO OUTDOOR**

Davide Groppi - Beppe Merlano / 2022

Suspension-Outdoor / Direct / Outdoor

 Material
 AISI 316L Stainless Steel - Metal

 Finish
 .04
 Matt Black
 .32
 Copper Oxide

Note Luminaire with black cable (393.70").

#### NEURO OUTDOOR

4,2W 24V DC 2700K - 262lm / 3000K - 282lm CRI >90 Driver not included computer in p65

Matt Black - 2700K Matt Black - 3000K Copper Oxide - 2700K Copper Oxide - 3000K 1A4030403.27.20 1A4030403.30.20 1A4033203.27.20 1A4033203.30.20