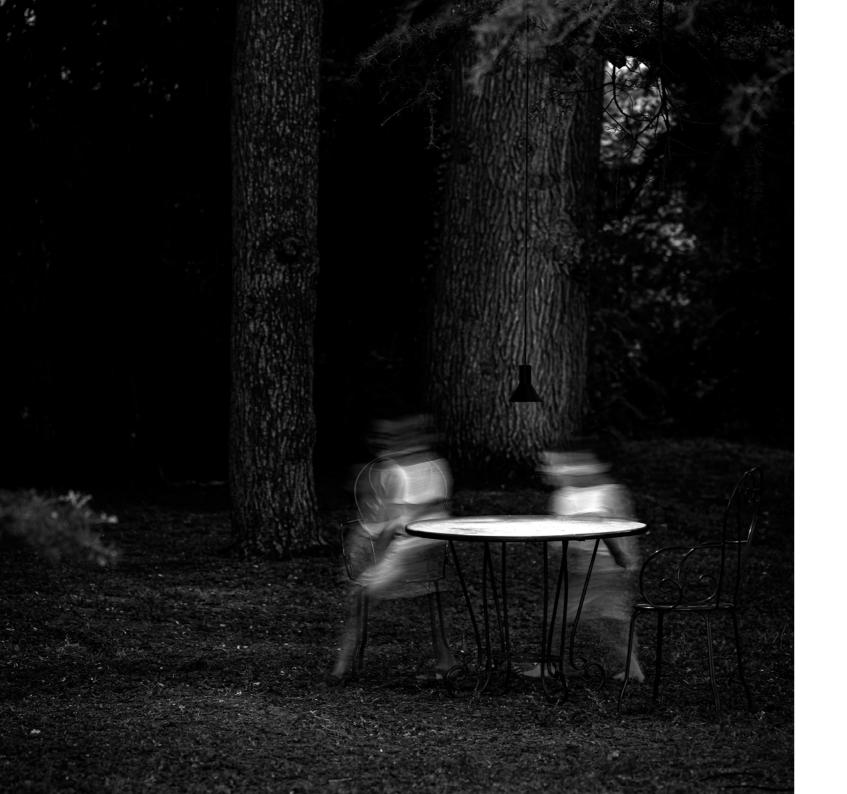

# **NEURO OUTDOOR**

Davide Groppi - Beppe Merlano / 2022

The idea is to bring light wherever you like. A simple project: a cable and a LED. Indoor version available.

## **NEURO OUTDOOR**

Davide Groppi - Beppe Merlano / 2022

Suspension-Outdoor / Direct / Outdoor

 Material
 AISI 316L Stainless Steel - Metal

 Finish
 .04
 Matt Black
 .32
 Copper Oxide

Note Luminaire with black cable (393.70").

#### NEURO OUTDOOR

4,2W 24V DC 2700K - 262lm / 3000K - 282lm CRI >90 Driver not included computer in p65

Matt Black - 2700K Matt Black - 3000K Copper Oxide - 2700K Copper Oxide - 3000K 1A4030403.27.20 1A4030403.30.20 1A4033203.27.20 1A4033203.30.20