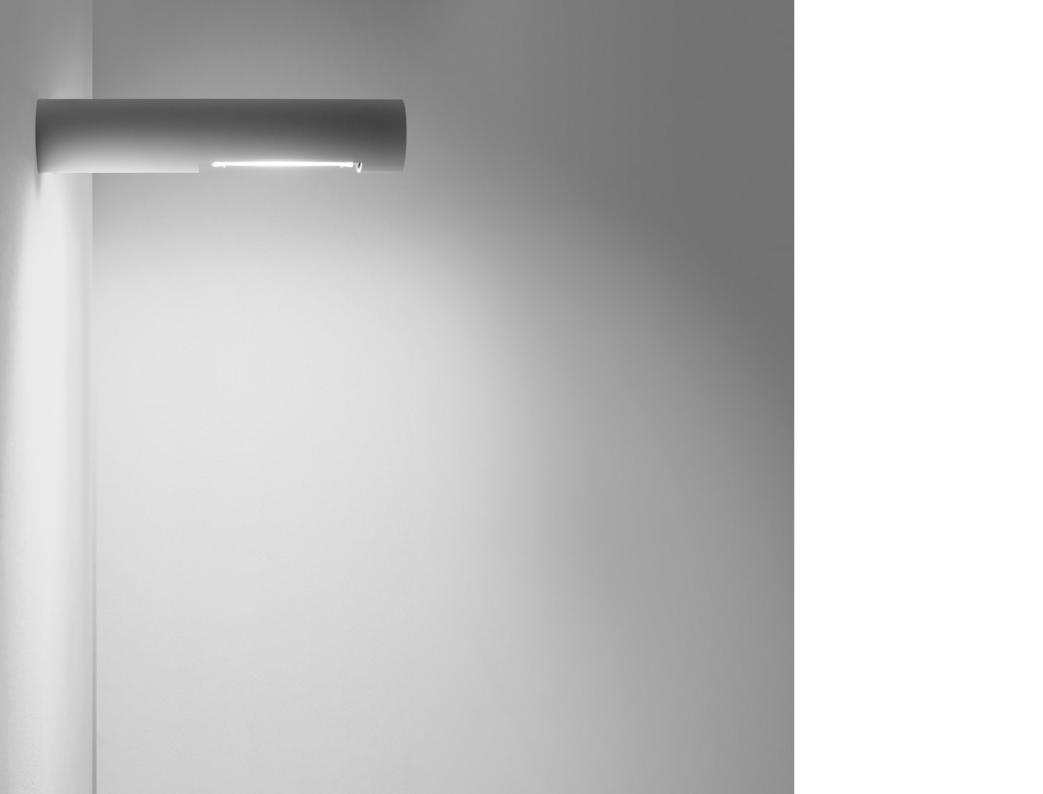

## **OZEN** Davide Groppi / 1999

A tool to light. The luminaire is pure form, a simple container for the light source.

## OZEN

| Wall / Diffuse                     | / Indoor                         |                                                                     |                |                                                                            |                                                       |
|------------------------------------|----------------------------------|---------------------------------------------------------------------|----------------|----------------------------------------------------------------------------|-------------------------------------------------------|
| Material                           | Metal                            |                                                                     |                |                                                                            |                                                       |
| Finish                             | .01 Polished                     | Chrome                                                              | .03 Matt White | .14 Brushed Chrome                                                         |                                                       |
| Note                               | White wall back plate luminaire. |                                                                     |                |                                                                            |                                                       |
|                                    | 10.20"                           | OZEN                                                                |                |                                                                            |                                                       |
| May<br>4.33%.<br>May<br>120<br>0N/ |                                  | Max 60W - G9<br>120V - 60Hz<br>Bulb not include<br>ON/OFF<br>custos | d              | Polished Chrome - ON/OFF<br>Matt White - ON/OFF<br>Brushed Chrome - ON/OFF | 1A3960103.00.00<br>1A3960303.00.00<br>1A3961403.00.00 |