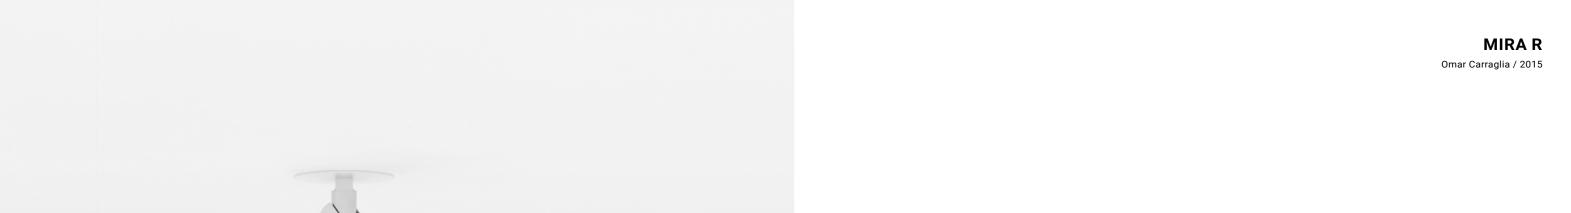

Material Metal

Finish .03 Matt White .04 Matt Black

Note Adjustable luminaire - For installation: plasterboard cut-out 1.57" x 1.57" - Minimum space for mounting 3.34".

MIRA R

5,6W

Max 500mA DC 2700K - 327lm / 3000

CRI >90

Driver not included

CUL US

| 00K - 352lm | Matt White - 2700K | 1A3690303.27.20 |
|-------------|--------------------|-----------------|
|             | Matt White - 3000K | 1A3690303.30.20 |
|             | Matt Black - 2700K | 1A3690403.27.20 |
|             | Matt Black - 3000K | 1A3690403.30.20 |