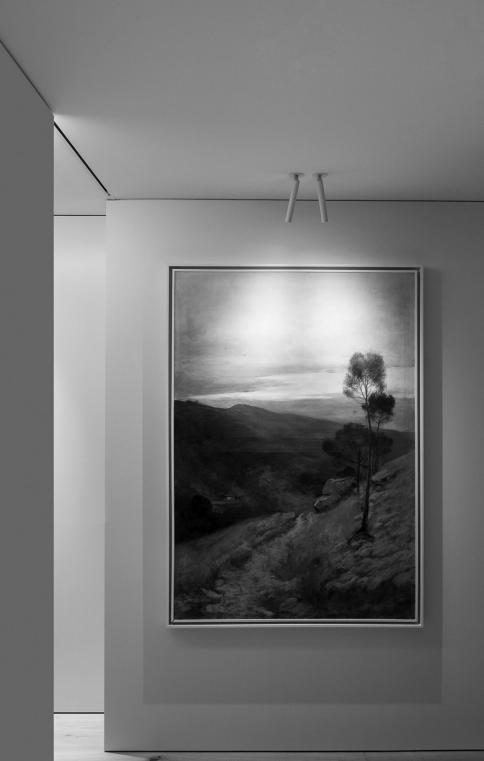

A tool to light.

The luminaire is pure form, a simple container for the light source.

Light is incorporated into the space, becoming an architectural element.

MIRA R Omar Carraglia / 2015

Recessed / Direct / Indoor

Material Metal

Finish .03 Matt White .04 Matt Black

Note Adjustable luminaire - For installation: plasterboard cut-out 1.57" x 1.57" - Minimum space for mounting 3.34".

MIRA R

5,6W

Max 500mA DC 2700K - 327lm / 3000