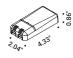

| Driver LED         |                          |               | Not included |
|--------------------|--------------------------|---------------|--------------|
| 220-240V(100-127V) | 500mA/20W(15W)/IP20/DALI | 1Z0241180.500 |              |