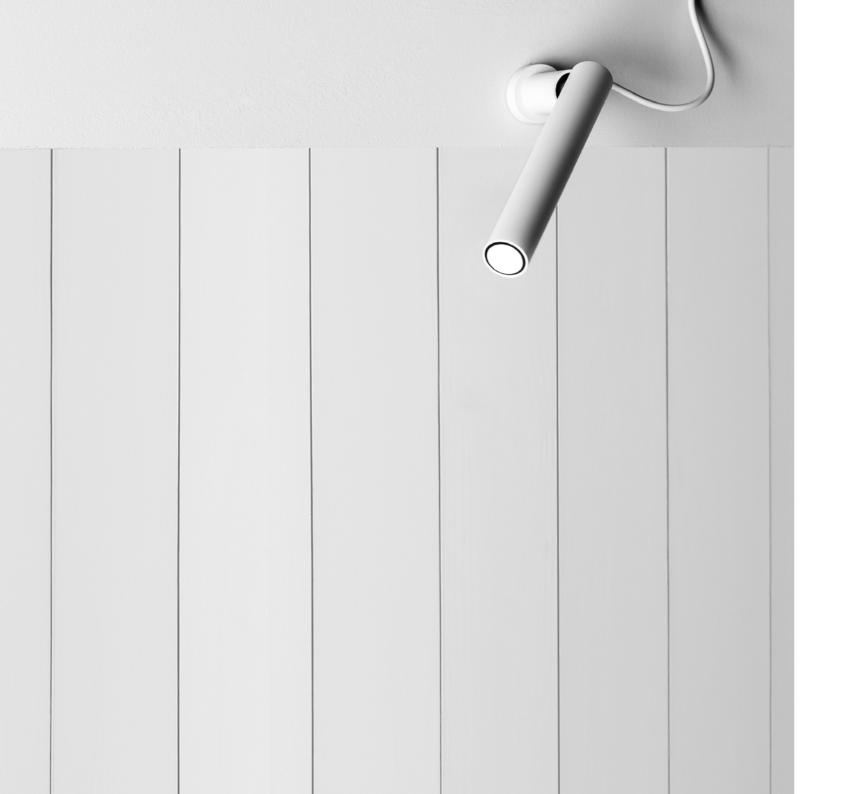

## **MIRA MAGNETIC**

Omar Carraglia / 2015

Lamp with a simple and essential shape. For interiors and adjustable, it is designed with a magnetic application system to be even more versatile and functional.

MIRA MAGNETIC Omar Carraglia / 2015

Wall / Direct / Indoor

Material Metal

Finish .03 Matt White .04 Matt Black

Note Adjustable luminaire with magnetic fixing base - White finish luminaire with white cable and black finish luminaire with black cable (118.11").