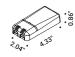

## Compulsory accessories

Electrical power supply

| Driver LED                                          | Not included  |
|-----------------------------------------------------|---------------|
| 220-240V(100-127V) 500mA/20W(15W)/IP20/PUSH - 1-10V | 1Z0240870.500 |

| Driver LED |                                                                              | Not included    |
|------------|------------------------------------------------------------------------------|-----------------|
| Matt White | Input 100-240V - 50/60Hz -<br>Output 350mA - 15W - IP20 -<br>Dimmer on board | 1A3180303.00.06 |
| Matt Black | Input 100-240V - 50/60Hz -<br>Output 350mA - 15W - IP20 -<br>Dimmer on board | 1A3180403.00.06 |