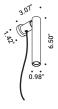

MIRA MAGNETIC Omar Carraglia / 2015

Wall / Direct / Indoor

Material Metal

Finish .03 Matt White .04 Matt Black

Note Adjustable luminaire with magnetic fixing base - White finish luminaire with white cable and black finish luminaire with black cable (118.11").

## MIRA MAGNETIC Matt White - 2700K 1A3680303.27.20 5,6W Matt White - 2700K 1A3680303.27.20 Max 500mA DC Matt White - 3000K 1A3680303.30.20 2700K - 327lm / 3000K - 352lm Matt Black - 2700K 1A3680403.27.20 CRI >90 Matt Black - 3000K 1A3680403.30.20 Driver not included 1A3680403.30.20