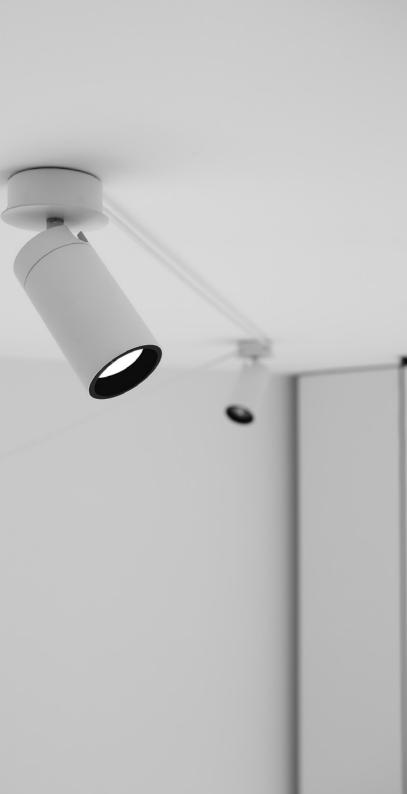

## TRICK TRACK

/ 2016

A simple, graphic solution. Bringing accent lighting with an external wiring system.

Note

Adjustable luminaire - White finish luminaire with white cable and black finish luminaire with black cable (78.74") - Maximum 20 connectable luminaires.

**TRICK TRACK** Max 10W - GU10 120V - 60Hz Bulb not included