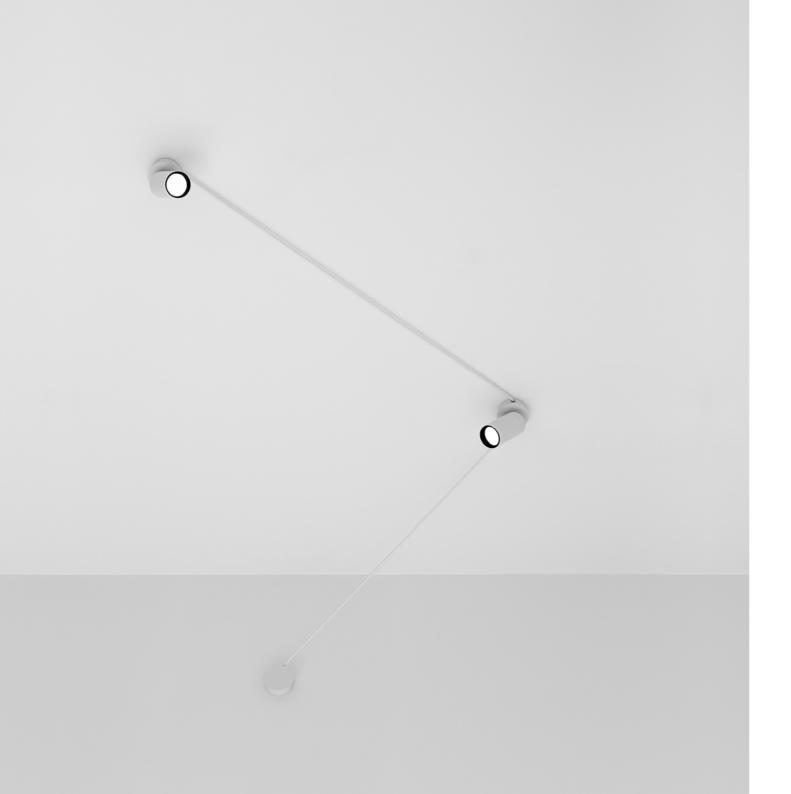

## TRICK TRACK

/ 2016

A simple, graphic solution. Bringing accent lighting with an external wiring system.

Note

Adjustable luminaire - White finish luminaire with white cable and black finish luminaire with black cable (78.74") - Maximum 20 connectable luminaires.

**TRICK TRACK** Max 10W - GU10 120V - 60Hz Bulb not included