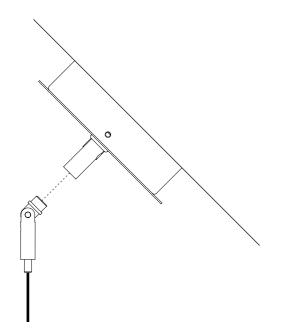

## OPTIONAL ACCESSORIES

| OF HOME ACCESSORIES                |                        |                                                                                                      |                                        |  |  |
|------------------------------------|------------------------|------------------------------------------------------------------------------------------------------|----------------------------------------|--|--|
| 1A0510000.00.00                    | STANDARD               | SLOPED CEILING FIXING KIT - NICKEL PLATED - 1 PIECE  COMPATIBLE LAMPS:  MASAI - MOON 120             |                                        |  |  |
| 1A0520000.00.00                    | STANDARD               | SLOPED ROSE FIXING KIT - NICKEL PLATED - 1 PIECE  COMPATIBLE LAMPS: MOON 60 - MOON 60 DE - MOON 80   |                                        |  |  |
| 1A0530000.00.00                    | STANDARD               | SLOPED CEILING FIXING HOOK - CHROME PLATED - 1 PIECE<br>COMPATIBLE LAMPS:<br>SIMBIOSI - SHANGHAI     |                                        |  |  |
| 1A0360000.00.00                    | STANDARD               | DECENTRALIZATION KIT  COMPATIBLE LAMPS: MISS 1 - MOON 60 - MOON 60 DE MOON 80 - MOON 120 - CATHODE 1 |                                        |  |  |
| 1A0770300.00.00                    | MATT WHITE             | KIT CEILING ROSE + DECENTRALIZER 3 m WHITE CABLE INCLUDED                                            | ************************************** |  |  |
| 1A0770400.00.00                    | MATT BLACK             | KIT CEILING ROSE + DECENTRALIZER  3 m BLACK CABLE INCLUDED                                           | . 120                                  |  |  |
| 1A3270300.00.00<br>1A3270400.00.00 | MATT WHITE  MATT BLACK | CLAMP - 1 PIECE                                                                                      |                                        |  |  |

1A0520000.00.00 - SLOPED ROSE FIXING KIT

1A0530000.00.00 - SLOPED CEILING FIXING HOOK