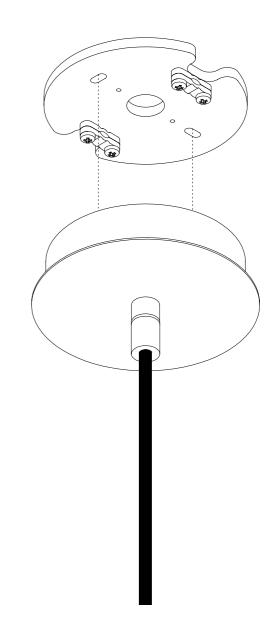

## CEILING ROSE

| 1A2870308.27.01 | MATT WHITE - 2700K - DALI       | 220 V - 50 Hz - 16 W LED 2700K - 931 Im - CRI > 90 / 3000K - 960 Im - CRI > 90 WHITE CEILING ROSE - 304 STAINLESS STEEL SUSPENSION CABLES RED WIRES FOR LED MODULES CONNECTION OPTIONAL ACCESSORIES SUSPENSION KIT NOT INCLUDED               |
|-----------------|---------------------------------|-----------------------------------------------------------------------------------------------------------------------------------------------------------------------------------------------------------------------------------------------|
| 1A2870308.30.01 | MATT WHITE - 3000K - DALI       |                                                                                                                                                                                                                                               |
| 1A2870308.27.04 | MATT WHITE - 2700K - PUSH       |                                                                                                                                                                                                                                               |
| 1A2870308.30.04 | MATT WHITE - 3000K - PUSH       |                                                                                                                                                                                                                                               |
|                 |                                 |                                                                                                                                                                                                                                               |
|                 |                                 |                                                                                                                                                                                                                                               |
| 1A2872608.27.01 | MATT TOTAL BLACK - 2700K - DALI | 220 V - 50 Hz - 16 W LED  2700K - 931 Im - CRI > 90 / 3000K - 960 Im - CRI > 90  BLACK CEILING ROSE - 304 STAINLESS STEEL SUSPENSION CABLES ANTHRACITE GRAY WIRES FOR LED MODULES CONNECTION OPTIONAL ACCESSORIES SUSPENSION KIT NOT INCLUDED |
| 1A2872608.30.01 | MATT TOTAL BLACK - 3000K - DALI |                                                                                                                                                                                                                                               |
| 1A2872608.27.04 | MATT TOTAL BLACK - 2700K - PUSH |                                                                                                                                                                                                                                               |
| 1A2872608.30.04 | MATT TOTAL BLACK - 3000K - PUSH |                                                                                                                                                                                                                                               |
|                 |                                 |                                                                                                                                                                                                                                               |
|                 |                                 |                                                                                                                                                                                                                                               |