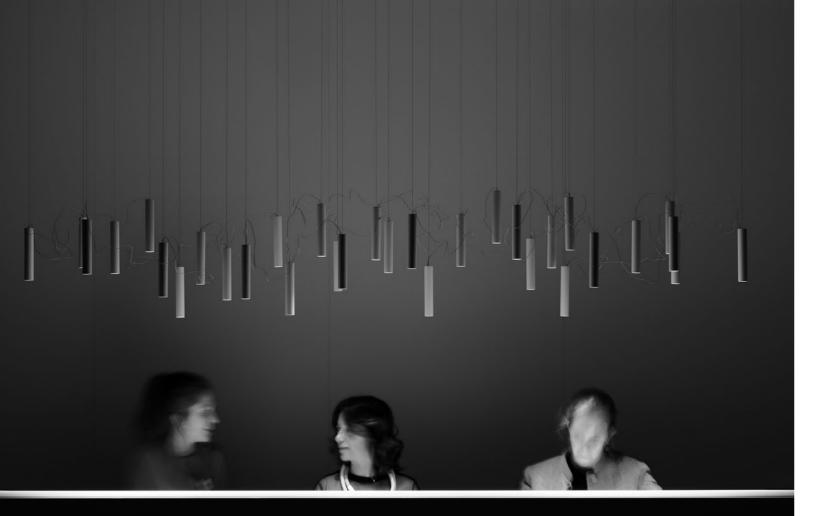

The sizes are expressed in millimeters.

DESIGN DAVIDE GROPPI - 2015 Suspension Lamp - Metal