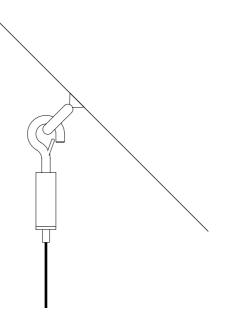

## OPTIONAL ACCESSORIES

| OF HOME ACCESSORIES                |                        |                                                                                                      |                                        |  |  |
|------------------------------------|------------------------|------------------------------------------------------------------------------------------------------|----------------------------------------|--|--|
| 1A0510000.00.00                    | STANDARD               | SLOPED CEILING FIXING KIT - NICKEL PLATED - 1 PIECE  COMPATIBLE LAMPS:  MASAI - MOON 120             |                                        |  |  |
| 1A0520000.00.00                    | STANDARD               | SLOPED ROSE FIXING KIT - NICKEL PLATED - 1 PIECE  COMPATIBLE LAMPS: MOON 60 - MOON 60 DE - MOON 80   |                                        |  |  |
| 1A0530000.00.00                    | STANDARD               | SLOPED CEILING FIXING HOOK - CHROME PLATED - 1 PIECE<br>COMPATIBLE LAMPS:<br>SIMBIOSI - SHANGHAI     |                                        |  |  |
| 1A0360000.00.00                    | STANDARD               | DECENTRALIZATION KIT  COMPATIBLE LAMPS: MISS 1 - MOON 60 - MOON 60 DE MOON 80 - MOON 120 - CATHODE 1 |                                        |  |  |
| 1A0770300.00.00                    | MATT WHITE             | KIT CEILING ROSE + DECENTRALIZER 3 m WHITE CABLE INCLUDED                                            | ************************************** |  |  |
| 1A0770400.00.00                    | MATT BLACK             | KIT CEILING ROSE + DECENTRALIZER  3 m BLACK CABLE INCLUDED                                           | . 120                                  |  |  |
| 1A3270300.00.00<br>1A3270400.00.00 | MATT WHITE  MATT BLACK | CLAMP - 1 PIECE                                                                                      |                                        |  |  |

1A0520000.00.00 - SLOPED ROSE FIXING KIT

1A0530000.00.00 - SLOPED CEILING FIXING HOOK