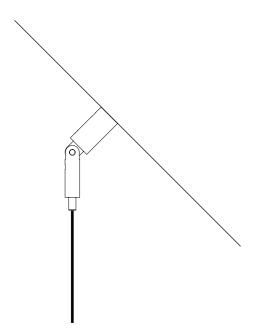

1A0520000.00.00 - SLOPED ROSE FIXING KIT

1A0530000.00.00 - SLOPED CEILING FIXING HOOK