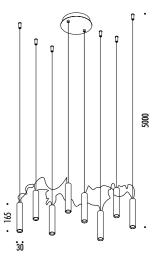

The sizes are expressed in millimeters.

DESIGN DAVIDE GROPPI - 2015 Suspension Lamp - Metal

## CEILING ROSE

| 1A2870308.27.01 | MATT WHITE - 2700K - DALI       | 220 V - 50 Hz - 16 W LED 2700K - 931 Im - CRI > 90 / 3000K - 960 Im - CRI > 90 WHITE CEILING ROSE - 304 STAINLESS STEEL SUSPENSION CABLES RED WIRES FOR LED MODULES CONNECTION OPTIONAL ACCESSORIES SUSPENSION KIT NOT INCLUDED               |
|-----------------|---------------------------------|-----------------------------------------------------------------------------------------------------------------------------------------------------------------------------------------------------------------------------------------------|
| 1A2870308.30.01 | MATT WHITE - 3000K - DALI       |                                                                                                                                                                                                                                               |
| 1A2870308.27.04 | MATT WHITE - 2700K - PUSH       |                                                                                                                                                                                                                                               |
| 1A2870308.30.04 | MATT WHITE - 3000K - PUSH       |                                                                                                                                                                                                                                               |
|                 |                                 |                                                                                                                                                                                                                                               |
|                 |                                 |                                                                                                                                                                                                                                               |
| 1A2872608.27.01 | MATT TOTAL BLACK - 2700K - DALI | 220 V - 50 Hz - 16 W LED  2700K - 931 Im - CRI > 90 / 3000K - 960 Im - CRI > 90  BLACK CEILING ROSE - 304 STAINLESS STEEL SUSPENSION CABLES ANTHRACITE GRAY WIRES FOR LED MODULES CONNECTION OPTIONAL ACCESSORIES SUSPENSION KIT NOT INCLUDED |
| 1A2872608.30.01 | MATT TOTAL BLACK - 3000K - DALI |                                                                                                                                                                                                                                               |
| 1A2872608.27.04 | MATT TOTAL BLACK - 2700K - PUSH |                                                                                                                                                                                                                                               |
| 1A2872608.30.04 | MATT TOTAL BLACK - 3000K - PUSH |                                                                                                                                                                                                                                               |
|                 |                                 |                                                                                                                                                                                                                                               |
|                 |                                 |                                                                                                                                                                                                                                               |