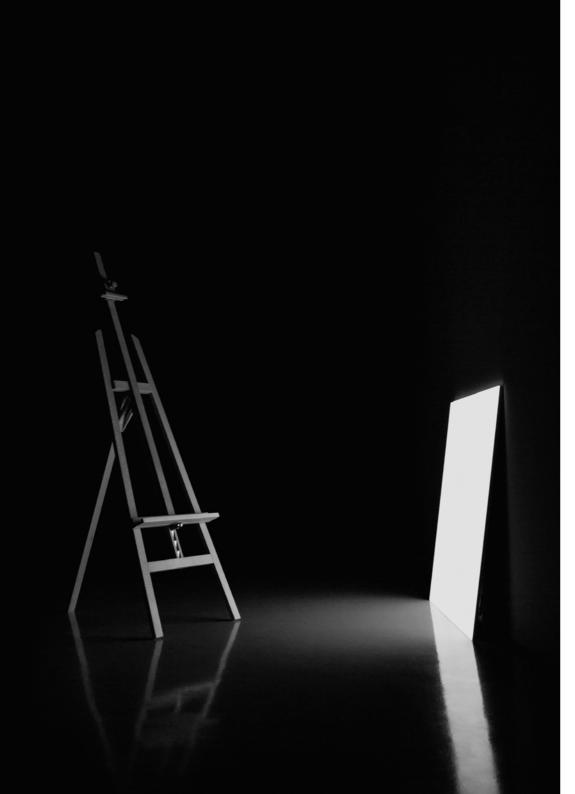

## PABLO Davide Groppi / 2015

The light is elevated to a work of art and contemplation. A luminous panel without a frame leans against the wall as if waiting to be hung. The colour and brightness can be controlled from the remote control.

## PABLO

Davide Groppi / 2015

| Floor / Diffuse | / Indoor                                                          |                                         |                                  |                 |
|-----------------|-------------------------------------------------------------------|-----------------------------------------|----------------------------------|-----------------|
| Material        | Metal - Methacrylate                                              |                                         |                                  |                 |
| Finish          | .00 Standard                                                      |                                         |                                  |                 |
| Note            | RGB wireless control luminaire - White panel - Transparent cable. |                                         |                                  |                 |
|                 |                                                                   |                                         |                                  |                 |
|                 | 39 <sup>96</sup> . PABLO<br>70W<br>                               |                                         | Standard - RGB - Dimmer on board | 1A2730003.99.06 |
|                 | Driver I                                                          | ncluded<br>r on board<br>reless control |                                  |                 |
| J.              |                                                                   |                                         | 1                                |                 |