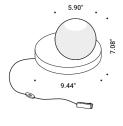

PIGRECO Omar Carraglia / 2019

Table / Diffuse / Indoor

Material Glass - Oak wood Finish .00 Standard

Note Frosted glass sphere luminaire - Oak wood base - Black cable.

**PIGRECO** 6,5W 24V DC 3000K - 450lm