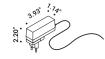

## Optional accessories

Electrical power supply

| Driver LED |                            |           |
|------------|----------------------------|-----------|
| Matt Black | Input 110-240V - 50/60Hz - | 1Z0431020 |
|            | Output 24V DC - 18W - IP20 |           |