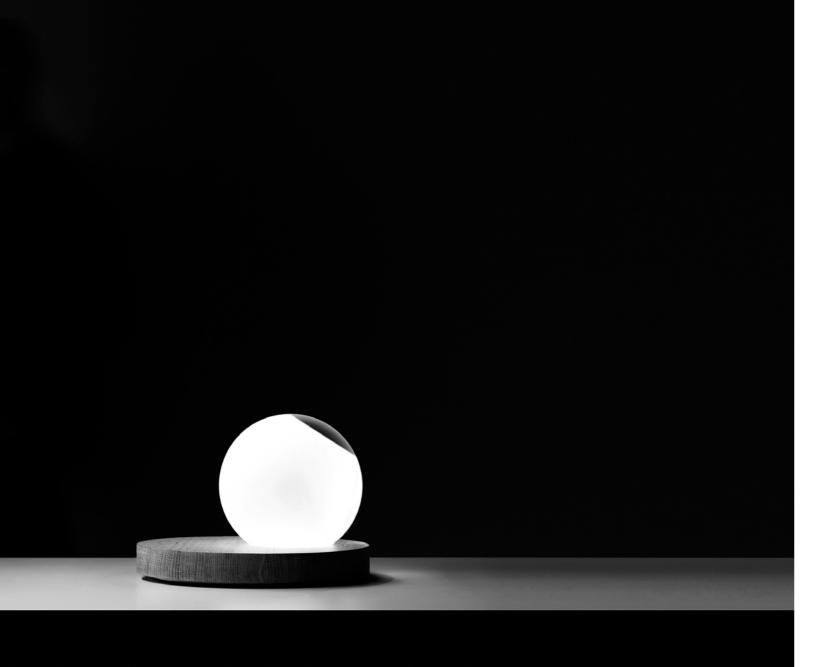

## **PIGRECO**

Omar Carraglia / 2019

A rigorous project in its design.

A dialogue between two essential, concrete and tangible materials: wood and glass.

Part frosted and part transparent, it moves feely on the base,
functioning both as diffuser and convex lens.

PIGRECO Omar Carraglia / 2019

Table / Diffuse / Indoor

Material Glass - Oak wood Finish .00 Standard

Note Frosted glass sphere luminaire - Oak wood base - Black cable.

**PIGRECO** 6,5W 24V DC 3000K - 450lm