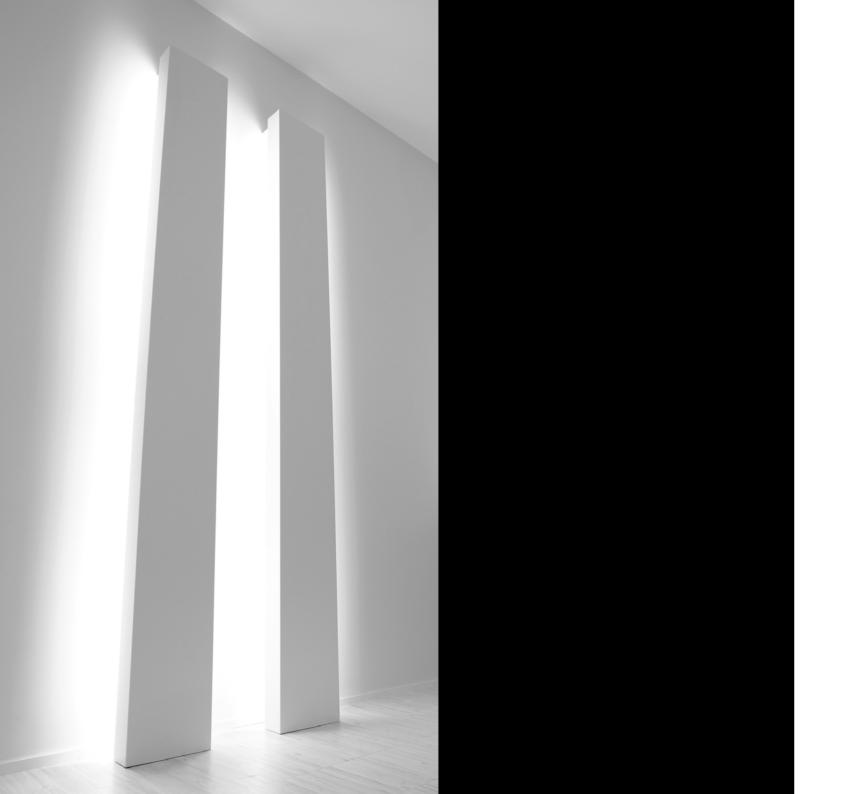

## **BANNER**

Mauro Ferrari / 2004

A solution that is part fixed and part mobile.

The lamp is fixed to the wall, but is powered by a cable and normal electrical plug.

Banner is one of our many solutions for bringing light where you need it, with the greatest freedom.

**BANNER** Mauro Ferrari / 2004

Floor / Indirect / Indoor

Metal - Polycarbonate Material

Finish .03 Matt White