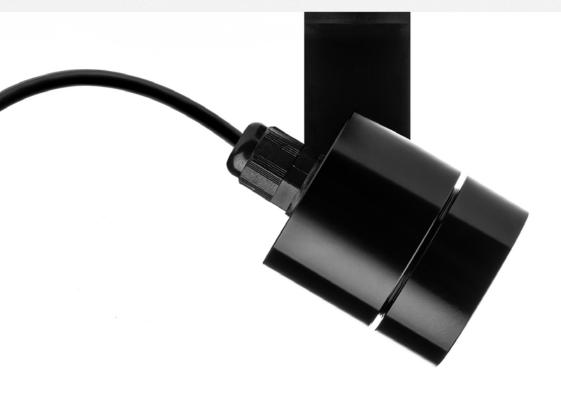

## **OUT 44**

/ 2021

A tool to light.

The luminaire is pure form, a simple container for the light source.

Light is incorporated into the space, becoming an architectural element.

**OUT 44** / 2021

Matt Black - 3000K

Matt Black - 3000K

Recessed-Outdoor / Direct / Outdoor

Material Metal

.04 Matt Black Finish

Note Adjustable luminaire.

OUT 44 - 14°

2W

Max 500mA DC