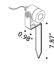

1A1600403.30.20

1A1610403.30.20

The sizes are expressed in inches.

**OUT 44** / 2021

## Optional accessories

Installation kit

| Wall back plate | Not included    |
|-----------------|-----------------|
| Matt White      | 1A1630303.00.00 |
| Matt Black      | 1A1630403.00.00 |

| Earth spike | Not included    |
|-------------|-----------------|
| Standard    | 1A1620000.00.00 |