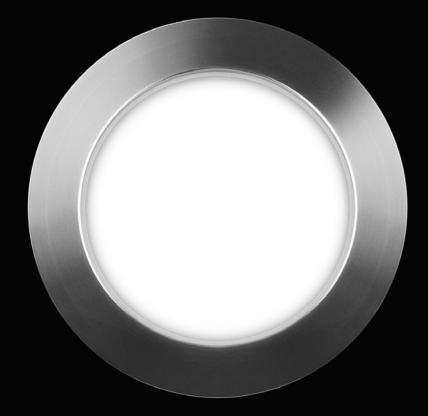

## **OUT 100**

/ 2021

A tool to light.

The luminaire is pure form, a simple container for the light source.

Light is incorporated into the space, becoming an architectural element.

**OUT 100** / 2021

Stainless Steel - 3000K

Stainless Steel - 3000K

Recessed-Outdoor / Direct / Outdoor

Material Glass - Metal

Finish .10 Stainless Steel

OUT 100 - 15°

20W

Max 500mA DC

3000K - 2058lm