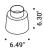

## Compulsory accessories

Installation kit

| Installation box                 | Not included |
|----------------------------------|--------------|
| Cut-out Ø 3.70" -                | 1A1590000.00 |
| Minimum space for mounting 6.30" |              |