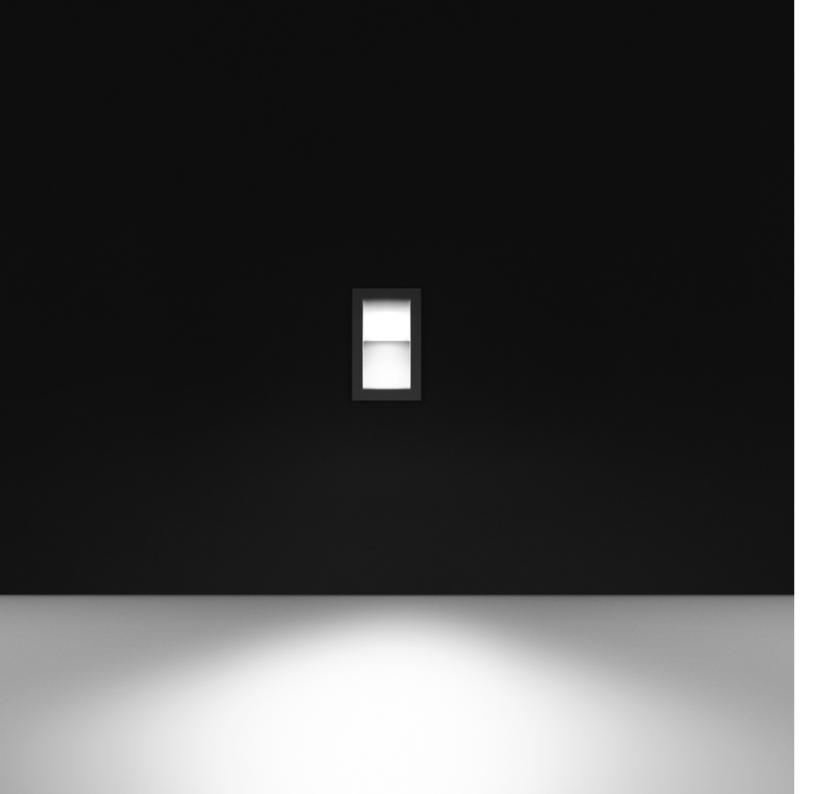

## QUAD

/ 2021

A tool to light.

The luminaire is pure form, a simple container for the light source.

Light is incorporated into the space, becoming an architectural element.

QUAD / 2021

Matt White - 2700K

Matt White - 3000K

Recessed / Diffuse / Indoor

Material

Finish .03 Matt White

Metal

For installation: plasterboard cut-out 1.57" x 2.36" - Minimum space for mounting 2.55". Note

QUAD

2W

Max 500mA DC

2700K - 128lm / 3000K - 133lm

CRI >90

Driver not included

Network Certificated 2A-DAGO2 Flexalighting Product