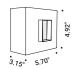

Recessed / Diffuse / Indoor

Material

Finish .03 Matt White

Metal

For installation: plasterboard cut-out 1.57" x 2.36" - Minimum space for mounting 2.55". Note

QUAD

2W

Max 500mA DC

The sizes are expressed in inches.