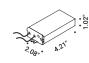

Recessed / Diffuse / Indoor

Material

Finish .03 Matt White

Metal

For installation: plasterboard cut-out 1.57" x 2.36" - Minimum space for mounting 2.55". Note

QUAD

2W

Max 500mA DC

The sizes are expressed in inches.