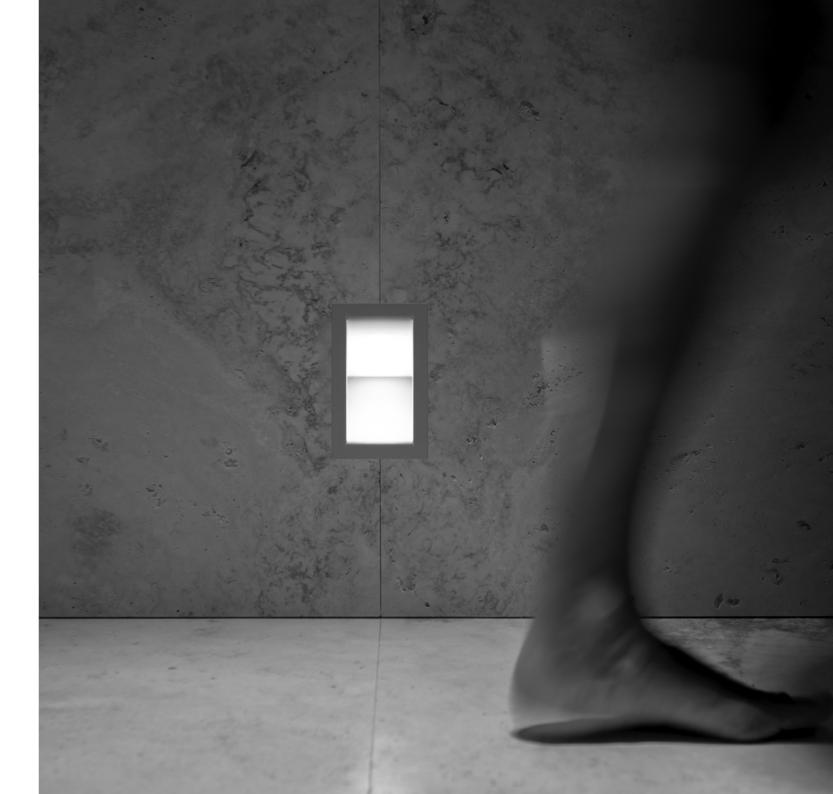

## QUAD

/ 2021

A tool to light.

The luminaire is pure form, a simple container for the light source.

Light is incorporated into the space, becoming an architectural element.

QUAD / 2021

Matt White - 2700K

Matt White - 3000K

Recessed / Diffuse / Indoor

Material

Finish .03 Matt White

Metal

For installation: plasterboard cut-out 1.57" x 2.36" - Minimum space for mounting 2.55". Note

QUAD

2W

Max 500mA DC

2700K - 128lm / 3000K - 133lm

CRI >90

Driver not included

Network Certificated 2A-DAGO2 Flexalighting Product