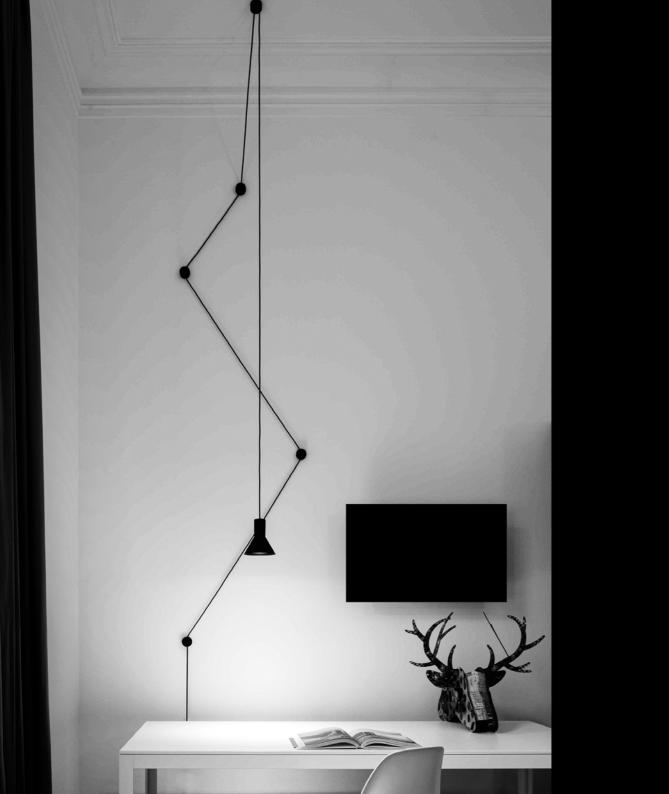

## **NEURO**

Davide Groppi - Beppe Merlano / 2013

The idea is to bring light wherever you like, starting from a socket.

A simple project, almost a revival of the old electrical wiring.

A plug, a cable, some isolators, a socket and a LED.

Outdoor version available.

Design Plus Award 2014

NEURO Davide Groppi - Beppe Merlano / 2013

Suspension / Direct / Indoor

Material Metal

Finish .03 Matt White .04 Matt Black

Note White finish luminaire with white cable and black finish luminaire with black cable (393.70") - 5 Clamps included.

## NEURO

Max 10W - GU10 120V - 60Hz Bulb not included ON/OFF cUpus Listen

Matt White - ON/OFF Matt Black - ON/OFF 1A0160303.00.00 1A0160403.00.00