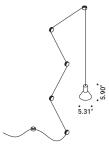

## **NEURO**

Davide Groppi - Beppe Merlano / 2013

The idea is to bring light wherever you like, starting from a socket.

A simple project, almost a revival of the old electrical wiring.

A plug, a cable, some isolators, a socket and a LED.

Outdoor version available.

Design Plus Award 2014

NEURO Davide Groppi - Beppe Merlano / 2013

Suspension / Direct / Indoor

Material Metal

Finish .03 Matt White .04 Matt Black

Note White finish luminaire with white cable and black finish luminaire with black cable (393.70") - 5 Clamps included.

## NEURO

Max 10W - GU10 120V - 60Hz Bulb not included ON/OFF cUpus Listen

Matt White - ON/OFF Matt Black - ON/OFF 1A0160303.00.00 1A0160403.00.00