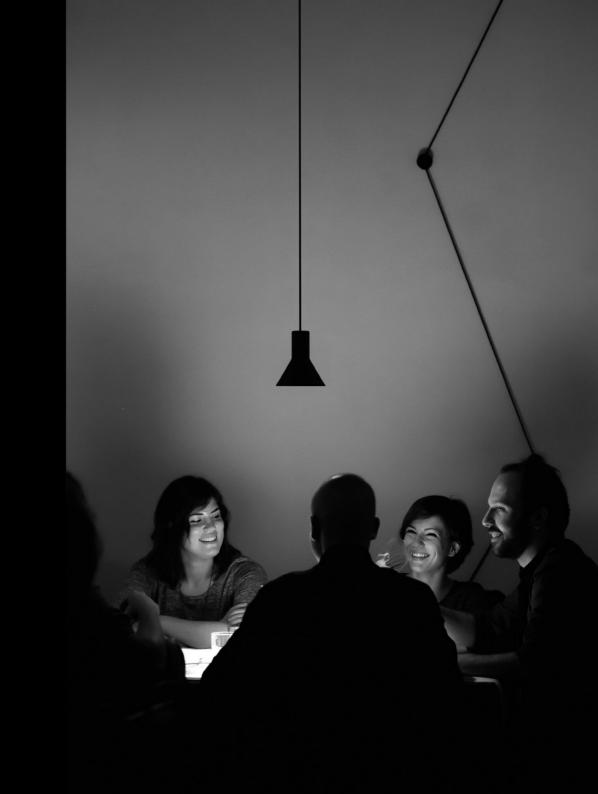

## **NEURO**

Davide Groppi - Beppe Merlano / 2013

The idea is to bring light wherever you like, starting from a socket.

A simple project, almost a revival of the old electrical wiring.

A plug, a cable, some isolators, a socket and a LED.

Outdoor version available.

Design Plus Award 2014

NEURO Davide Groppi - Beppe Merlano / 2013

Suspension / Direct / Indoor

Material Metal

Finish .03 Matt White .04 Matt Black

Note White finish luminaire with white cable and black finish luminaire with black cable (393.70") - 5 Clamps included.